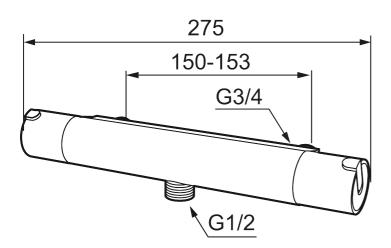

Article number: 707060.0011 Description: Chrome/black

- · With shower connection down
- Temperature handle with safety stop at 38°C
- With Eco-function
- Approved non-return valves, EN-Standard EN1717

Uniqe characteristics