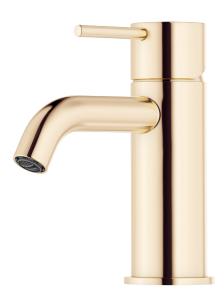

## MORA INXX II soft, small basin mixer

INXX II basin mixers are available in three different heights, including small which is suitable for small basins. With its durable, trendy polished brass finish and essential design, the INXX II soft enhances the feeling of comfort, quality and elegance in your bathroom. The mixer has been tested and approved according to current building regulations and is energy-efficient, which means it reduces water and energy use without compromising on comfort. A push down-waste in a matching colour is available as an accessory.

Article number: 273001.60CA Flow 3 bar: 4.5 l/m

**Description:** Polished brass PVD

- · Ceramic cartridge
- · Adjustable flow control and temperature limiter
- Soft PEX® hoses with 3/8" connecting nut (stainless steel braided)
- Hole diameter Ø34-37 mm