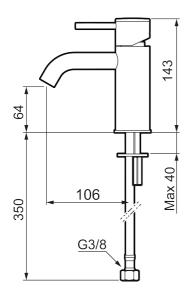

Article number: 273001.60CA Flow 3 bar: 4.5 l/m

**Description:** Polished brass PVD

- · Ceramic cartridge
- · Adjustable flow control and temperature limiter
- Soft PEX® hoses with 3/8" connecting nut (stainless steel braided)
- Hole diameter Ø34-37 mm