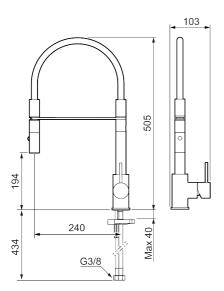

Article number: 272081.62CA Flow 3 bar: 6.0 l/m Description: Brushed brass PVD

- Nozzle with two spray patterns (normal and rinse)
- · Ceramic cartridge
- · Adjustable flow control and temperature limiter
- Swivel spout, limitation part for 60°, 85°, 110° or 360° included
- Soft PEX® hoses with 3/8" connecting nut (stainless steel braided)
- Approved non-return valves, EN-Standard EN1717
- Hole diameter Ø34-37 mm