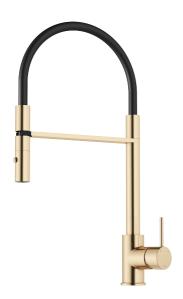

## MORA INXX II miniprofi kitchen mixer

With its durable, elegant brushed brass finish and contemporary look, the INXX II miniprofi is a strikingly tall mixer perfect for open-plan kitchens. The mixer has been tested and approved according to current building regulations and is energy-efficient, which means it reduces water and energy use without compromising on comfort.

Article number: 272081.62CA Flow 3 bar: 6.0 l/m Description: Brushed brass PVD

- Nozzle with two spray patterns (normal and rinse)
- · Ceramic cartridge
- · Adjustable flow control and temperature limiter
- Swivel spout, limitation part for 60°, 85°, 110° or 360° included
- Soft PEX® hoses with 3/8" connecting nut (stainless steel braided)
- Approved non-return valves, EN-Standard EN1717
- Hole diameter Ø34-37 mm

# MORA INXX II miniprofi kitchen mixer

With its durable, elegant brushed brass finish and contemporary look, the INXX II miniprofi is a strikingly tall mixer perfect for open-plan kitchens. The mixer has been tested and approved according to current building regulations and is energy-efficient, which means it reduces water and energy use without compromising on comfort.