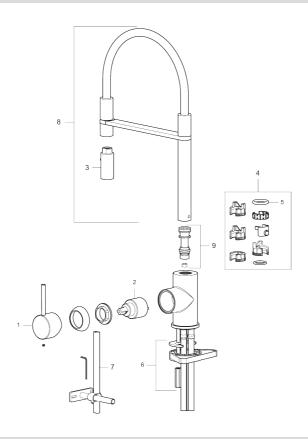

Article number: 272081.62CA

| Sparepartlist |             |         |                                     |  |
|---------------|-------------|---------|-------------------------------------|--|
| NO.           | ART NO.     | RSK     | DESCRIPTION                         |  |
| 1             | 409700.AE   | 8394069 | Lever, complete, chrome             |  |
| 1             | 409700.12AE | 8394070 | Lever, complete, matte black        |  |
| 1             | 409700.22AE | 8394071 | Lever, complete, matte white        |  |
| 1             | 409700.44AE | 8394072 | Lever, complete, matte grey         |  |
| 1             | 409700.60AE | 8394073 | Lever, complete, polished brass PVD |  |
| 1             | 409700.62AE | 8394074 | Lever, complete, brushed brass PVD  |  |
| 1             | 409700.76AE | 8394075 | Lever, complete, brushed nickel     |  |

| NO. | ART NO.     | RSK     | DESCRIPTION                         |
|-----|-------------|---------|-------------------------------------|
| 2   | 409702.AE   | 8437059 | Ceramic cartridge                   |
| 3   | S600057     | 8387150 | Nozzle, chrome                      |
| 3   | S600057.12  | 8387151 | Nozzle, matte black                 |
| 3   | S600057.22  | 8387152 | Nozzle, matte white                 |
| 3   | S600057.44  | 8387153 | Nozzle, matte grey                  |
| 3   | S600057.60  | 8387154 | Nozzle, polished PVD                |
| 3   | S600057.62  | 8387155 | Nozzle, brushed PVD                 |
| 3   | S600057.76  | 8387156 | Nozzle, brushed nickel              |
| 4   | 209565.AE   |         | Limitation segment                  |
| 5   | 708843.AE   | 8295357 | O-ring (15,54 x 2,62), 2 pcs        |
| 6   | S600055     |         | Fastening details                   |
| 7   | S600308     | 8387263 | Stabilizer kit                      |
| 8   | 409714.AE   | 8441041 | Spout, complete, chrome             |
| 8   | 409714.12AE | 8441042 | Spout, complete, matte black        |
| 8   | 409714.22AE | 8441043 | Spout, complete, matte white        |
| 8   | 409714.44AE | 8441044 | Spout, complete, matte grey         |
| 8   | 409714.60AE | 8441045 | Spout, complete, polished brass PVD |
| 8   | 409714.62AE | 8441046 | Spout, complete, brushed brass PVD  |
| 8   | 409714.76AE | 8441047 | Spout, complete, brushed nickel     |
| 9   | S600231     |         | Spout nipple, complete              |