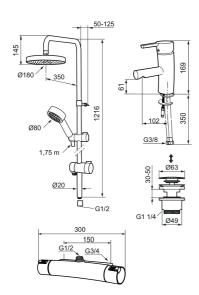

#### Mora MMIX thermostatic mixer art.no. 731150.0011DB

- · Pressure balanced thermostatic mixer
- Temperature handle with safety stop at 38°C
- With Eco-function
- · Lead Free material
- Approved non-return valves, EN-Standard EN1717

## Mora MMIX Shower System S5 art.no. 130313

- · Diverter with ceramic cartridge
- Shower hose in metal, PVC- and BPA-free
- With Easy-Clean anti-limescale system
- Shower bar can be shortened if required
- Diverter can be mounted with lever pointing in chosen direction
- Eco (energy and water saving hand shower 9 l/min, shower head 12 l/min)

# Mora MMIX basin mixer with push-down waste art.no. 733071.CA

- · ESS (energy saving system)
- · Ceramic cartridge with soft closing function
- · Adjustable flow control and temperature limiter
- Eco (energy and water saving constant flow aerator, 5 l/min at 200– 600 kPa)
- Soft PEX<sup>®</sup> hoses with 3/8" connecting nut (stainless steel braided)
- · Approved by the Rheumatism Association in Sweden
- Lead Free material
- Hole diameter Ø28-37 mm