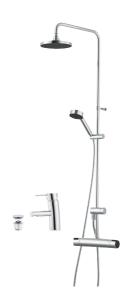

## Mora MMIX Shower System S5 art.no. 130313

- · Diverter with ceramic cartridge
- Shower hose in metal, PVC- and BPA-free
- With Easy-Clean anti-limescale system
- Shower bar can be shortened if required
- Diverter can be mounted with lever pointing in chosen direction
- Eco (energy and water saving hand shower 9 l/min, shower head 12 l/min)