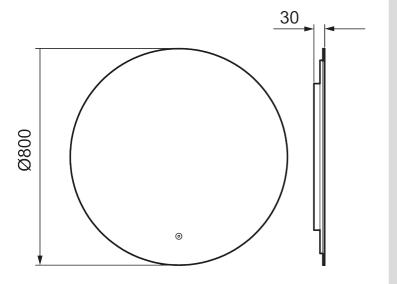

## About the collection

A minimal design, with atmospheric backlighting, brings an extra layer of character to bathroom spaces.

Article number: 953002 Description: Ø800

- Backlight
- Energy efficient LED lighting
- Copper-free glass with safety film
- Steam free with heated demister pad
- Touch operated on/off
- Adjustable light temperature: 2 700-6 400 K
- IP 44 certified, third party CE certified
- Mounting distance from wall: 30 mm