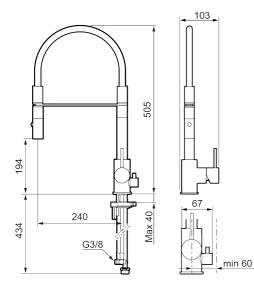

Article number: 272091.62CA Flow 3 bar: 6.0 l/m Description: Brushed brass PVD

- Nozzle with two spray patterns (normal and rinse)
- Ceramic cartridge
- · Adjustable flow control and temperature limiter
- Swivel spout, limitation part for 60°, 85°, 110° or 360° included
- Soft PEX® hoses with 3/8" connecting nut (stainless steel braided)
- Approved non-return valves, EN-Standard EN1717
- Hole diameter Ø34-37 mm