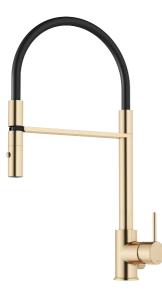

### mixer

With its durable, elegant brushed brass finish and contemporary look, the INXX II miniprofi is a strikingly tall mixer perfect for open-plan kitchens. The mixer has been tested and approved according to current building regulations and is energy-efficient, which means it reduces water and energy use without compromising on comfort.

Article number: 272091.62CA Flow 3 bar: 6.0 l/m Description: Brushed brass PVD

- Nozzle with two spray patterns (normal and rinse)
- Ceramic cartridge
- · Adjustable flow control and temperature limiter
- Swivel spout, limitation part for 60°, 85°, 110° or 360° included
- Soft PEX® hoses with 3/8" connecting nut (stainless steel braided)
- Approved non-return valves, EN-Standard EN1717
- Hole diameter Ø34-37 mm