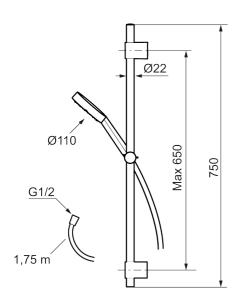

| Sparepartlist |         |         |                             |
|---------------|---------|---------|-----------------------------|
| NO.           | ART NO. | RSK     | DESCRIPTION                 |
| 1             | S600195 | 8233058 | Hand shower                 |
| 2             | S600109 | 8252036 | Shower hose, chrome         |
| 3             | S600246 | 8239619 | Slider, chrome              |
| 4             | S600266 |         | Wall bracket, chrome, 2 pcs |