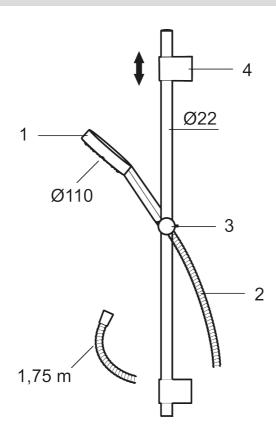

| Sparepartlist |         |         |                             |
|---------------|---------|---------|-----------------------------|
| NO.           | ART NO. | RSK     | DESCRIPTION                 |
| 1             | S600195 | 8233058 | Hand shower                 |
| 2             | S600109 | 8252036 | Shower hose, chrome         |
| 3             | S600246 | 8239619 | Slider, chrome              |
| 4             | S600266 |         | Wall bracket, chrome, 2 pcs |