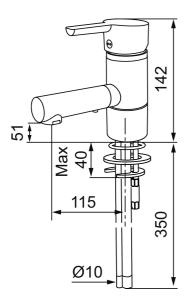

Article number: 733080.TT Flow 3 bar: 7.4 l/m Description: Chrome, with Turbo-Jet function

- ESS (energy saving system)
- · Ceramic cartridge with soft closing function
- · Adjustable flow control and temperature limiter
- Soft PEX<sup>®</sup> hoses with 3/8" connecting nut (stainless steel braided)
- Swivel spout 110°
- Approved by the Rheumatism Association in Sweden
- Lead Free material
- Hole diameter Ø33,5-37 mm