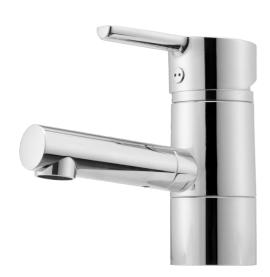

## MORA MMIX B6 basin mixer

Mora MMIX combines elegance and ergonomic design with energy-efficiency. Soft geometric curves and a timeless style characterise the entire Mora MMIX range. The mixers were developed according to our unique EcoSafe™ concept focusing on low energy consumption and long-term environmental care.

Article number: 733080.TT Flow 3 bar: 7.4 l/m Description: Chrome, with Turbo-Jet function

- ESS (energy saving system)
- · Ceramic cartridge with soft closing function
- · Adjustable flow control and temperature limiter
- Soft PEX<sup>®</sup> hoses with 3/8" connecting nut (stainless steel braided)
- Swivel spout 110°
- Approved by the Rheumatism Association in Sweden
- Lead Free material
- Hole diameter Ø33,5-37 mm