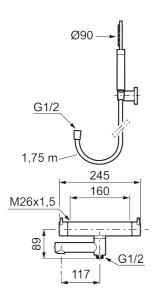

Article number: 270000 Flow 3 bar: 20.0 l/m

Description: Chrome, 160 c/c

- · With hand shower, holder and hose in metal, PVC- and BPA-free
- · Swivel spout with built-in diverter
- · Pressure balanced thermostatic mixer
- Temperature handle with safety stop at 38°C
- · With Eco-function
- Approved non-return valves, EN-Standard EN1717