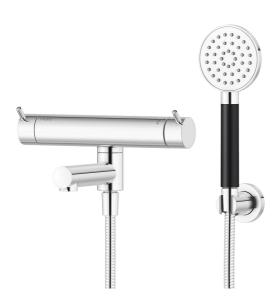

## MORA INXX II bath mixer

With its durable chrome finish and hand shower with a large, round nozzle, makes this mixer looks great and gives a truly relaxing baths. The INXX II collection offers a world-class water experience with constant temperature, high comfort and effective scald protection. The mixer has been tested and approved according to current building regulations and is energy-efficient, which means it reduces water and energy use without compromising on comfort.

Article number: 270000 Flow 3 bar: 20.0 l/m

Description: Chrome, 160 c/c

- · With hand shower, holder and hose in metal, PVC- and BPA-free
- · Swivel spout with built-in diverter
- · Pressure balanced thermostatic mixer
- Temperature handle with safety stop at 38°C
- · With Eco-function
- Approved non-return valves, EN-Standard EN1717