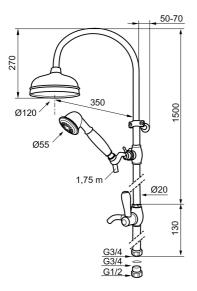

Article number: 130265.0065 Description: Chrome/gold, conn. 3/4"

- Incl. hand shower and diverter
- Shower hose in metal, PVC- and BPA-free
- Shower bar can be shortened if required
- Connection with 3/4" swivel nuts

**Article number:** 130265.0065