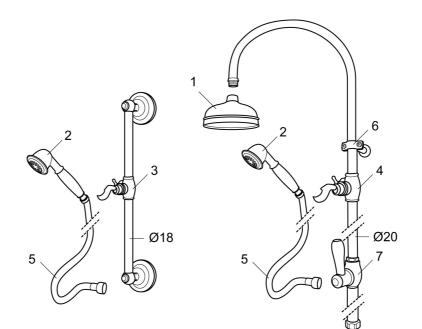

#### Sparepartlist

| NO. | ART NO.       | RSK     | DESCRIPTION                     |
|-----|---------------|---------|---------------------------------|
| 1   | 131183        | 8180699 | Shower head 120 mm              |
| 2   | 130802.AE     | 8198066 | Handshower                      |
| 3   | 139830.ae     |         | Slider 18 mm, chrome            |
| 4   | 139749.AE     |         | Slider 20 mm, chrome            |
| 4   | 139749.0065AE |         | Slider 20 mm, chrome/gold       |
| 5   | S600310       | 8239707 | Shower hose in metal, 1750 mm   |
| 6   | 130550.AE     | 8180374 | Clip for shower bar             |
| 7   | 139761        | 8541681 | Diverter, complete, chrome      |
| 7   | 139761.0065   | 8541682 | Diverter, complete, chrome/gold |
|     |               |         |                                 |