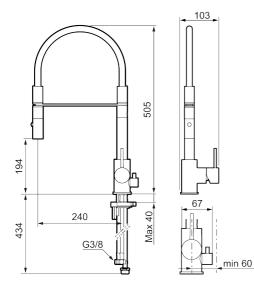

Article number: 272091.CA Flow 3 bar: 6.0 l/m Description: Chrome

- Nozzle with two spray patterns (normal and rinse)
- · Ceramic cartridge
- · Adjustable flow control and temperature limiter
- Swivel spout, limitation part for 60°, 85°, 110° or 360° included
- Soft PEX<sup>®</sup> hoses with 3/8" connecting nut (stainless steel braided)
- With dish washer valve CW, not adjustable to HW
- Approved non-return valves, EN-Standard EN1717
- Hole diameter Ø34-37 mm