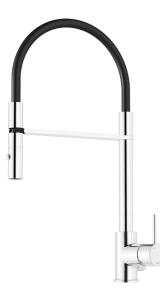

## Uniqe characteristics

With its durable chrome finish and contemporary look, the INXX Il miniprofi is a strikingly tall mixer perfect for open-plan kitchens. The mixer has been tested and approved according to current building regulations and is energy-efficient, which means it reduces water and energy use without compromising on comfort.

Article number: 272091.CA Flow 3 bar: 6.0 l/m Description: Chrome

- Nozzle with two spray patterns (normal and rinse)
- · Ceramic cartridge
- · Adjustable flow control and temperature limiter
- Swivel spout, limitation part for 60°, 85°, 110° or 360° included
- Soft PEX<sup>®</sup> hoses with 3/8" connecting nut (stainless steel braided)
- With dish washer valve CW, not adjustable to HW
- Approved non-return valves, EN-Standard EN1717
- Hole diameter Ø34-37 mm