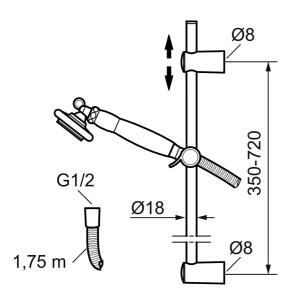

## MORA SAFE shower set

A new range of mixers for hospitals and customers that demands a legionella function. The legionella function is easily accessible without any disassembly. The mixers is delivered with a temperature stop ring with a safety stop at 38°C and a complete stop at 45°C. This means that it is easy to adjust the maximum temperature by adjusting the position of the stop ring.

Article number: 130099

Description: Chrom

- · Restrains legionella growth
- With a larger hole pattern in the shower head to prevent water mist
- Elements in the hand shower which come in contact with water is made of metal only
- Hose 1750 mm, legionella tested
- With variable c/c dimension for existing screw holes
- Able to withstand brief flushings of hot water (max. 80 °C)