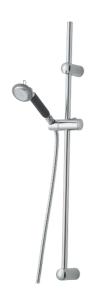

## MORA SAFE shower set

A new range of mixers for hospitals and customers that demands a legionella function. The legionella function is easily accessible without any disassembly. The mixers is delivered with a temperature stop ring with a safety stop at 38°C and a complete stop at 45°C. This means that it is easy to adjust the maximum temperature by adjusting the position of the stop ring.

Article number: 130099

Description: Chrom

- · Restrains legionella growth
- With a larger hole pattern in the shower head to prevent water mist
- Elements in the hand shower which come in contact with water is made of metal only
- Hose 1750 mm, legionella tested
- With variable c/c dimension for existing screw holes
- Able to withstand brief flushings of hot water (max. 80 °C)