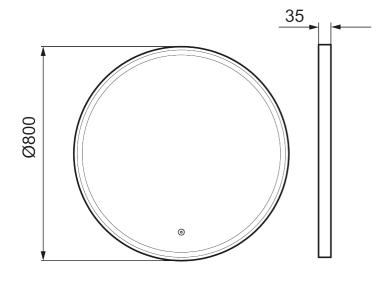

## About the collection

An attractive framed design, with touch-operated backlighting in a versatile mirror package that's easy to style into any space.

**Article number:** 953100.12 **Description:** Ø800 mm

- · Black aluminium frame
- · Energy efficient LED lighting
- · Copper-free glass with safety film
- · Steam free with heated demister pad
- · Touch operated on/off
- Light temperature 6400 K
- IP 44 certified, third party CE certified
- · Mounting distance from wall: 35 mm