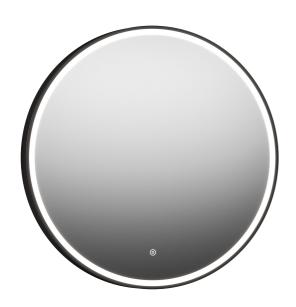

## MORA SOLO I

Encased in an attractive metal frame in matt black aluminium, with an inner LED band, Solo I gives a dynamic atmosphere to an interior. Its mirror is anti-fog for ease of use, allowing the simplicity of the design to always remain in focus.

## About the collection

An attractive framed design, with touch-operated backlighting in a versatile mirror package that's easy to style into any space.

**Article number:** 953100.12 **Description:** Ø800 mm

- · Black aluminium frame
- · Energy efficient LED lighting
- · Copper-free glass with safety film
- · Steam free with heated demister pad
- · Touch operated on/off
- Light temperature 6400 K
- IP 44 certified, third party CE certified
- · Mounting distance from wall: 35 mm