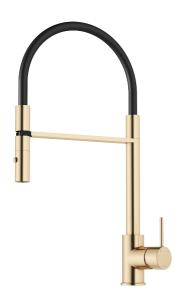

## MORA INXX II miniprofi kitchen mixer

With its durable, elegant brushed brass finish and contemporary look, the INXX II miniprofi is a strikingly tall mixer perfect for open-plan kitchens. The mixer has been tested and approved according to current building regulations and is energy-efficient, which means it reduces water and energy use without compromising on comfort.

# MORA INXX II miniprofi kitchen mixer

With its durable, elegant brushed brass finish and contemporary look, the INXX II miniprofi is a strikingly tall mixer perfect for open-plan kitchens. The mixer has been tested and approved according to current building regulations and is energy-efficient, which means it reduces water and energy use without compromising on comfort.