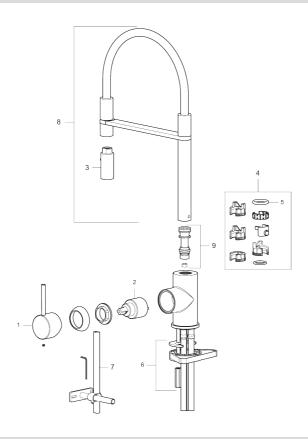

Article number: 272081.62CA

| Sparepartlist |             |         |                                     |  |
|---------------|-------------|---------|-------------------------------------|--|
| NO.           | ART NO.     | RSK     | DESCRIPTION                         |  |
| 1             | 409700.AE   | 8394069 | Lever, complete, chrome             |  |
| 1             | 409700.12AE | 8394070 | Lever, complete, matte black        |  |
| 1             | 409700.22AE | 8394071 | Lever, complete, matte white        |  |
| 1             | 409700.44AE | 8394072 | Lever, complete, matte grey         |  |
| 1             | 409700.60AE | 8394073 | Lever, complete, polished brass PVD |  |
| 1             | 409700.62AE | 8394074 | Lever, complete, brushed brass PVD  |  |
| 1             | 409700.76AE | 8394075 | Lever, complete, brushed nickel     |  |

| NO. | ART NO.     | RSK     | DESCRIPTION                         |
|-----|-------------|---------|-------------------------------------|
| 2   | 409702.AE   | 8437059 | Ceramic cartridge                   |
| 3   | S600057     | 8387150 | Nozzle, chrome                      |
| 3   | S600057.12  | 8387151 | Nozzle, matte black                 |
| 3   | S600057.22  | 8387152 | Nozzle, matte white                 |
| 3   | S600057.44  | 8387153 | Nozzle, matte grey                  |
| 3   | S600057.60  | 8387154 | Nozzle, polished PVD                |
| 3   | S600057.62  | 8387155 | Nozzle, brushed PVD                 |
| 3   | S600057.76  | 8387156 | Nozzle, brushed nickel              |
| 4   | 209565.AE   |         | Limitation segment                  |
| 5   | 708843.AE   | 8295357 | O-ring (15,54 x 2,62), 2 pcs        |
| 6   | S600055     |         | Fastening details                   |
| 7   | 409340.AE   | 8531598 | Stabilization kit                   |
| 8   | 409714.AE   | 8441041 | Spout, complete, chrome             |
| 8   | 409714.12AE | 8441042 | Spout, complete, matte black        |
| 8   | 409714.22AE | 8441043 | Spout, complete, matte white        |
| 8   | 409714.44AE | 8441044 | Spout, complete, matte grey         |
| 8   | 409714.60AE | 8441045 | Spout, complete, polished brass PVD |
| 8   | 409714.62AE | 8441046 | Spout, complete, brushed brass PVD  |
| 8   | 409714.76AE | 8441047 | Spout, complete, brushed nickel     |
| 9   | S600231     |         | Spout nipple, complete              |