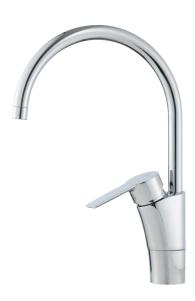

## MORA CERA K5 kitchen mixer

In today's families, the kitchen is a space for socialising and creativity. A modern kitchen mixer must look good, work perfectly and promote a high level of hygiene and safety. That's why Mora Cera offers the things that everyone wants in their kitchen: thoughtfulness and quality time.

Article number: 242101 Flow 3 bar: 7.7 l/m

**Description:** Chrome

- ESS (energy saving system)
- · Ceramic cartridge with soft closing function
- · Adjustable flow control and temperature limiter
- Eco (energy and water saving aerator)
- Soft PEX<sup>®</sup> hoses with 3/8" connecting nut (stainless steel braided)
- Swivel spout 60°, 85°, 110° or 360° (limitation part for 60° or 110° included)
- · Approved by the Rheumatism Association in Sweden
- Hole diameter Ø32-37 mm