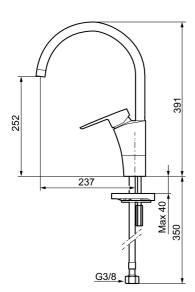

Article number: 242101 Flow 3 bar: 7.7 l/m

**Description:** Chrome

- ESS (energy saving system)
- · Ceramic cartridge with soft closing function
- · Adjustable flow control and temperature limiter
- Eco (energy and water saving aerator)
- Soft PEX<sup>®</sup> hoses with 3/8" connecting nut (stainless steel braided)
- Swivel spout 60°, 85°, 110° or 360° (limitation part for 60° or 110° included)
- · Approved by the Rheumatism Association in Sweden
- Hole diameter Ø32-37 mm