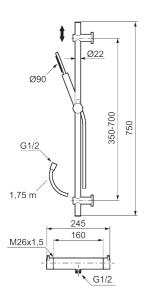

Article number: 271600.60

Description: Polished brass PVD, 160 c/c

## MORA INXX II shower mixer:

- · Pressure balanced thermostatic mixer
- Temperature handle with safety stop at 38°C
- With Eco-function
- Approved non-return valves, EN-Standard EN1717

### MORA INXX II shower:

- · Shower hose in metal, PVC- and BPA-free
- With adjustable wall brackets for usage of existing screw holes
- · With Easy-Clean anti-limescale system
- Constant flow 7,5 I/min at 200-600 kPa