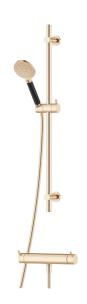

# MORA INXX II shower kit

With its durable, trendy polished brass finish the INXX II combines classic design with high performance, constant temperature, outstanding comfort and effective scald protection. The mixer has been tested and approved according to current building regulations and is energy-efficient, which means it reduces water and energy use without compromising on comfort. The INXX II collection offers a world-class water experience.

## MORA INXX II shower mixer:

- · Pressure balanced thermostatic mixer
- Temperature handle with safety stop at 38°C
- With Eco-function
- Approved non-return valves, EN-Standard EN1717

### MORA INXX II shower:

- · Shower hose in metal, PVC- and BPA-free
- With adjustable wall brackets for usage of existing screw holes
- · With Easy-Clean anti-limescale system
- Constant flow 7,5 I/min at 200-600 kPa