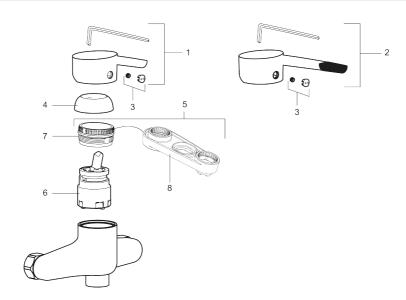

Article number: 731420.db

| Sparepartlist |           |         |                                                              |
|---------------|-----------|---------|--------------------------------------------------------------|
| NO.           | ART NO.   | RSK     | DESCRIPTION                                                  |
| 1             | 409389.AE | 8344867 | Lever, complete                                              |
| 2             | 409390.AE | 8344874 | Care lever, complete, chrome                                 |
| 3             | 409392.AE | 8344866 | Colour marking and mounting screw for lever                  |
| 4             | 409391.AE | 8344865 | Cover nut                                                    |
| 5             | 409393.AE | 8345179 | Lock nut for cartridge, incl service tool                    |
| 6             | S600273   | 8387230 | Ceramic cartridge with service tool, cold start (green ring) |
| 6             | 409405.AE | 8345205 | Ceramic cartridge, Turbo, incl service tool                  |
| 7             | 439060.AE | 8295361 | Lock nut                                                     |
| 8             | S600298   | 3870203 | Service tool                                                 |