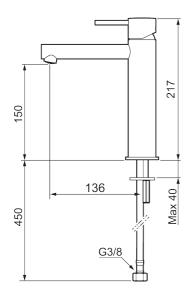

Article number: 273013.60CA Flow 3 bar: 4.5 l/m

**Description:** Polished brass PVD

- · Ceramic cartridge
- · Adjustable flow control and temperature limiter
- Soft PEX® hoses with 3/8" connecting nut (stainless steel braided)
- Hole diameter Ø34-37 mm