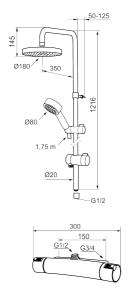

## Mora MMIX thermostatic mixer art.no. 731150.0011DB

- · Pressure balanced thermostatic mixer
- Temperature handle with safety stop at 38°C
- With Eco-function
- Lead Free material
- Approved non-return valves, EN-Standard EN1717

## Mora MMIX Shower System S5 art.no. 130313

- · Diverter with ceramic cartridge
- · Shower hose in metal, PVC- and BPA-free
- With Easy-Clean anti-limescale system
- Shower bar can be shortened if required
- Diverter can be mounted with lever pointing in chosen direction
- Eco (energy and water saving hand shower 9 l/min, shower head 12 l/min)