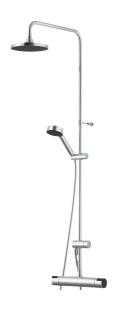

# MORA MMIX shower system kit

Mora MMIX combines a softly shaped, ergonomic exterior with an energy-efficient interior. It has a geometric design with softly billowing curves, and the whole product line conveys a timeless, uniform style. Mora MMIX was developed according to our unique EcoSafe™ environmental concept for low energy consumption and long-term environmental care.

## Mora MMIX thermostatic mixer art.no. 731150.0011DB

- · Pressure balanced thermostatic mixer
- Temperature handle with safety stop at 38°C
- With Eco-function
- Lead Free material
- Approved non-return valves, EN-Standard EN1717

## Mora MMIX Shower System S5 art.no. 130313

- · Diverter with ceramic cartridge
- · Shower hose in metal, PVC- and BPA-free
- With Easy-Clean anti-limescale system
- Shower bar can be shortened if required
- Diverter can be mounted with lever pointing in chosen direction
- Eco (energy and water saving hand shower 9 l/min, shower head 12 l/min)