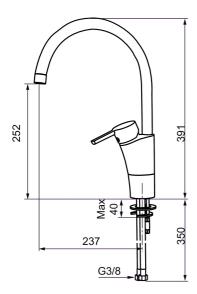

Article number: 732101.CA Flow 3 bar: 8.0 l/m Description: Chrome, constant flow at 200–600 kPa

- ESS (energy saving system)
- · Ceramic cartridge with soft closing function
- · Adjustable flow control and temperature limiter
- Eco (energy and water saving aerator)
- Soft PEX<sup>®</sup> hoses with 3/8" connecting nut (stainless steel braided)
- Swivel spout, limitation part for 60°, 85°, 110° or 360° included
- · Approved by the Rheumatism Association in Sweden
- · Lead Free material
- Hole diameter Ø32-37 mm