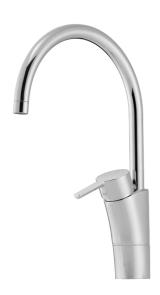

## MORA MMIX K5 kitchen mixer

Mora MMIX combines elegance and ergonomic design with energy-efficiency. Soft geometric curves and a timeless style characterise the entire Mora MMIX range. The mixers were developed according to our unique EcoSafe™ concept focusing on low energy consumption and long-term environmental care.

Article number: 732101.CA Flow 3 bar: 8.0 l/m Description: Chrome, constant flow at 200–600 kPa

- ESS (energy saving system)
- · Ceramic cartridge with soft closing function
- · Adjustable flow control and temperature limiter
- Eco (energy and water saving aerator)
- Soft PEX<sup>®</sup> hoses with 3/8" connecting nut (stainless steel braided)
- Swivel spout, limitation part for 60°, 85°, 110° or 360° included
- · Approved by the Rheumatism Association in Sweden
- · Lead Free material
- Hole diameter Ø32-37 mm