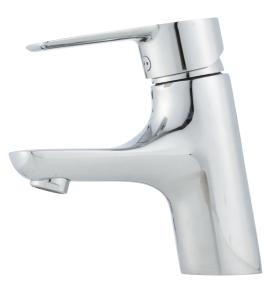

## MORA CERA B5 basin mixer

A bathroom is a place for relaxation, pleasure and recharging your batteries. So fill it with enjoyment. Save energy effortlessly, protect against fluctuations in water temperature, take an extra long shower with a clear conscience. Mora Cera puts quality time in your bathroom in countless ways. Article number: 243000.CA Flow 3 bar: 4.8 l/m Description: Chrome, flat end