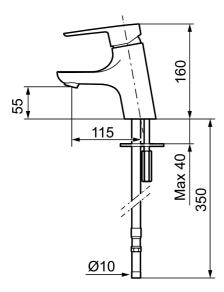

- ESS (energy saving system)
- · Ceramic cartridge with soft closing function
- Adjustable flow control and temperature limiter
- Eco (energy and water saving constant flow aerator, 5 l/min at 200– 600 kPa)
- Soft PEX<sup>®</sup> hoses with flat end (stainless steel braided)
- Approved by the Rheumatism Association in Sweden
- Hole diameter Ø33,5-37 mm