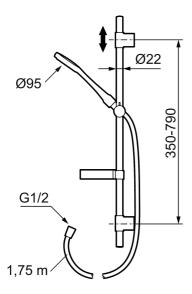

Article number: 130317

Description: Chrome, max 6 l/min

- Shower hose in metal, PVC- and BPA-free
- · With soap dish
- · With adjustable wall brackets for usage of existing screw holes
- · With Easy-Clean anti-limescale system
- · Optional connection with/without air mixture
- Air mixture provides comfort flow at 6 l/min