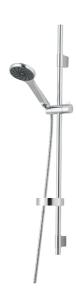

Article number: 130317

Description: Chrome, max 6 l/min

- Shower hose in metal, PVC- and BPA-free
- · With soap dish
- · With adjustable wall brackets for usage of existing screw holes
- · With Easy-Clean anti-limescale system
- · Optional connection with/without air mixture
- Air mixture provides comfort flow at 6 l/min