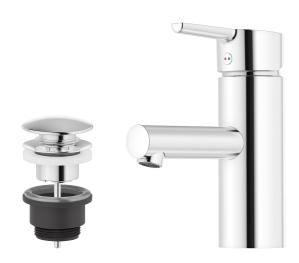

Article number: 333070 Flow 3 bar: 4.5 l/m

**Description:** Chrome

- · With push-down waste
- ESS (energy saving system)
- · Ceramic cartridge with soft closing function
- · Adjustable flow control and temperature limiter
- Soft PEX<sup>®</sup> hoses with 3/8" connecting nut (stainless steel braided)
- · Lead Free material
- Hole diameter Ø34-37 mm