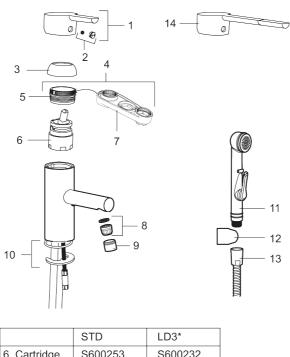

| Sparepartlist |           |         |                                             |  |
|---------------|-----------|---------|---------------------------------------------|--|
| NO.           | ART NO.   | RSK     | DESCRIPTION                                 |  |
| 1             | 409389.AE | 8344867 | Lever, complete                             |  |
| 2             | 409392.AE | 8344866 | Colour marking and mounting screw for lever |  |
| 3             | 409391.AE | 8344865 | Cover nut                                   |  |
| 4             | 409393.AE | 8345179 | Lock nut for cartridge, incl service tool   |  |
| 5             | 439060.AE | 8295361 | Lock nut                                    |  |
| 6             | S600253   | 8387149 | Ceramic cartridge with service tool         |  |
| 6             | S600232   |         | Cartridge, Low flow, for LEED mixers        |  |
| 7             | S600298   | 3870203 | Service tool                                |  |
| 8             | S600254   | 8280032 | Aerator insert, 5 l/min at 200–600 kPa      |  |
| 9             | S600255   | 8280033 | Housing M20 ext., 16 mm, chrome             |  |
| 10            | S600160   | 8387096 | Fastening kit, for basin mixer              |  |
| 11            | S600206   | 8233049 | Self-closing hand shower, chrome            |  |

| NO. | ART NO.   | RSK     | DESCRIPTION                  |
|-----|-----------|---------|------------------------------|
| 12  | S600157   | 8239542 | Wall bracket, chrome         |
| 13  | S600207   | 8236647 | Shower hose, L=1,5 m, chrome |
| 14  | 409390.AE | 8344874 | Care lever, complete, chrome |