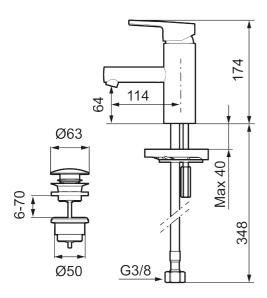

Article number: 333070 Flow 3 bar: 4.5 l/m

**Description:** Chrome

- · With push-down waste
- ESS (energy saving system)
- · Ceramic cartridge with soft closing function
- · Adjustable flow control and temperature limiter
- Soft PEX<sup>®</sup> hoses with 3/8" connecting nut (stainless steel braided)
- · Lead Free material
- Hole diameter Ø34-37 mm

Article number: 333070

|              | STD     | LD3*    |
|--------------|---------|---------|
| 6. Cartridge | S600253 | S600232 |
| 8. Insert    | S600254 | S600254 |

<sup>\*</sup> LEED mixers with low flow