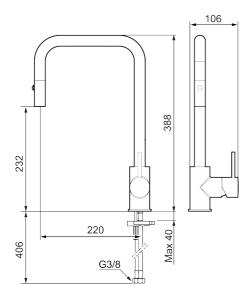

Article number: 272041.CA Flow 3 bar: 5.9 l/m Description: Chrome, with integrated electronic dish washer cut-off

- Pull out telescopic nozzle with two spray patterns (normal and rinse)
- · Adjustable flow control and temperature limiter
- Soft PEX<sup>®</sup> hoses with 3/8" connecting nut (stainless steel braided)
- Swivel spout 130°, adaptable for different sinks
- With integrated electronic dish washer cut-off, automatic shut-off after 4 or 12 hours
- Approved non-return valves, EN-Standard EN1717
- Hole diameter Ø34-37 mm