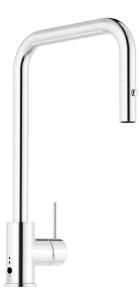

## MORA INXX II pullout kitchen mixer

Featuring a durable chromed exterior and a contemporary form, INXX II pullout adds an elegant luxury to a kitchen. The mixer has a pullout hand shower, easily switchable between a regular water stream and a shower – resetting itself to normal when the water is turned off.

It has an integrated dishwasher shut-off for easy peace of mind. This dishwasher shut-off is discreetly placed and electronically controlled, shutting off the water supply to the dishwasher 4 or 12 hours after activation.

Article number: 272041.CA Flow 3 bar: 5.9 l/m Description: Chrome, with integrated electronic dish washer cut-off

- Pull out telescopic nozzle with two spray patterns (normal and rinse)
- · Adjustable flow control and temperature limiter
- Soft PEX<sup>®</sup> hoses with 3/8" connecting nut (stainless steel braided)
- Swivel spout 130°, adaptable for different sinks
- With integrated electronic dish washer cut-off, automatic shut-off after 4 or 12 hours
- Approved non-return valves, EN-Standard EN1717
- Hole diameter Ø34-37 mm