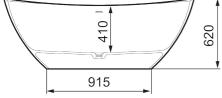

Article number: 951010.12 Description: Matte black, L1670 x B820 x H620

- Freestanding bathtub in mineral composite
- · Double-sided model relaxing soak at either end of the tub
- Pre-installed black bottom valve
- Discrete integrated overflow
- Volume: 260 I
- Weight: 138 kg