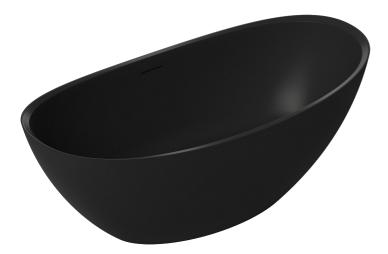

## MORA LAVA X

Create a sense of serene luxury with the LAVA Freestander Bath X. The sleek, clean lines of this bath combine with a tactile, smooth finish to create a minimal aesthetic that enhances and lifts your bathroom to new levels of refinement. It comes with a matching wash basin for a coherent contemporary look.

Article number: 951010.12 Description: Matte black, L1670 x B820 x H620

- Freestanding bathtub in mineral composite
- · Double-sided model relaxing soak at either end of the tub
- Pre-installed black bottom valve
- Discrete integrated overflow
- Volume: 260 I
- Weight: 138 kg