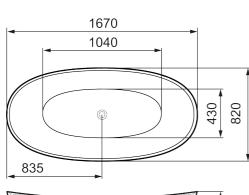

Article number: 951010.12 Description: Matte black, L1670 x B820 x H620

- Freestanding bathtub in mineral composite
- · Double-sided model relaxing soak at either end of the tub
- Pre-installed black bottom valve
- Discrete integrated overflow
- Volume: 260 I
- Weight: 138 kg