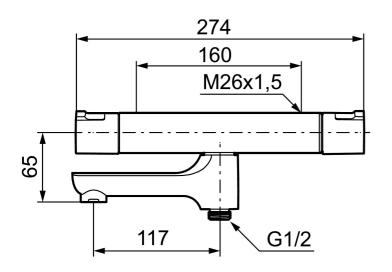

Article number: 240000 Description: Chrome, 160 c/c

- Swivel spout with built-in diverter
- Temperature handle with safety stop at 38°C and 42°C
- With Eco-function
- Approved non-return valves, EN-Standard EN1717
- Extra user-friendly grips, approved by the Rheumatism Association in Sweden