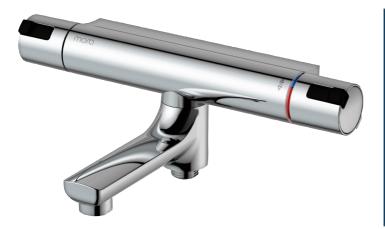

## MORA CERA T4 bath mixer

A bathroom is a place for relaxation, pleasure and recharging your batteries. So fill it with enjoyment. Save energy effortlessly, protect against fluctuations in water temperature, take an extra long shower with a clear conscience. Mora Cera puts quality time in your bathroom in countless ways.

Article number: 240000 Description: Chrome, 160 c/c

- Swivel spout with built-in diverter
- Temperature handle with safety stop at 38°C and 42°C
- With Eco-function
- Approved non-return valves, EN-Standard EN1717
- Extra user-friendly grips, approved by the Rheumatism Association in Sweden