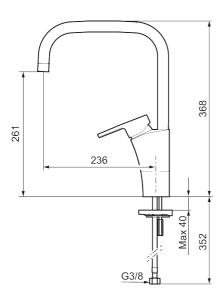

## MMIX II sharp kitchen mixer

MMIX II sharp combines a clean-lined design with quality construction and environmentally friendly aspects, making this mixer a real winner. Lead-free with an ESS energy-saving system.

Article number: 332051 Flow 3 bar: 6.0 l/m

**Description:** Chrome

- ESS (energy saving system)
- · Ceramic cartridge with soft closing function
- · Adjustable flow control and temperature limiter
- Swivel spout 60°, 85°, 110° or 360° (limitation part for 60° or 110° included)
- Soft PEX<sup>®</sup> hoses with 3/8" connecting nut (stainless steel braided)
- · Lead Free material
- Hole diameter Ø34-37 mm