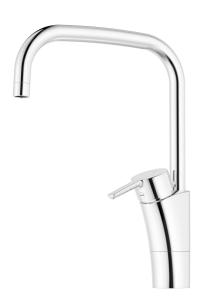

## MMIX II sharp kitchen mixer

MMIX II sharp combines a clean-lined design with quality construction and environmentally friendly aspects, making this mixer a real winner. Lead-free with an ESS energy-saving system.

Article number: 332051 Flow 3 bar: 6.0 l/m

**Description:** Chrome

- ESS (energy saving system)
- · Ceramic cartridge with soft closing function
- · Adjustable flow control and temperature limiter
- Swivel spout 60°, 85°, 110° or 360° (limitation part for 60° or 110° included)
- Soft PEX<sup>®</sup> hoses with 3/8" connecting nut (stainless steel braided)
- · Lead Free material
- Hole diameter Ø34-37 mm