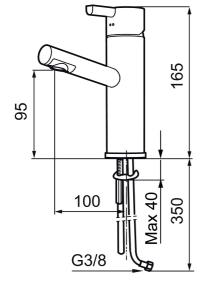

Article number: 707150.11 Flow 3 bar: 7.8 l/m Description: Black PVD

- ESS (energy saving system)
- Ceramic cartridge
- · Adjustable flow control and temperature limiter
- Soft PEX<sup>®</sup> hoses with 3/8" connecting nut (stainless steel braided)
- Hole diameter Ø32-37 mm (Ø32-35 mm recommended)