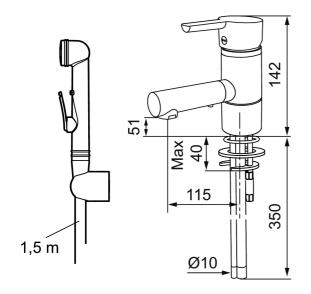

Article number: 733082 Flow 3 bar: 6.6 l/m Description: Chrome

- · With self-closing hand shower, wall bracket and hose
- ESS (energy saving system)
- · Ceramic cartridge with soft closing function
- · Adjustable flow control and temperature limiter
- Soft PEX<sup>®</sup> hoses with 3/8" connecting nut (stainless steel braided)
- Approved non-return valves, EN-Standard EN1717
- Swivel spout 110°
- Lead Free material
- Hole diameter Ø33,5-37 mm