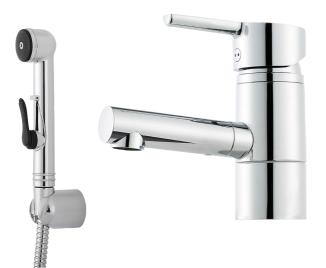

## MORA MMIX B6 basin mixer

Mora MMIX combines elegance and ergonomic design with energy-efficiency. Soft geometric curves and a timeless style characterise the entire Mora MMIX range. The mixers were developed according to our unique EcoSafe™ concept focusing on low energy consumption and long-term environmental care.

Article number: 733082 Flow 3 bar: 6.6 l/m Description: Chrome

- · With self-closing hand shower, wall bracket and hose
- ESS (energy saving system)
- · Ceramic cartridge with soft closing function
- · Adjustable flow control and temperature limiter
- Soft PEX<sup>®</sup> hoses with 3/8" connecting nut (stainless steel braided)
- Approved non-return valves, EN-Standard EN1717
- Swivel spout 110°
- Lead Free material
- Hole diameter Ø33,5-37 mm