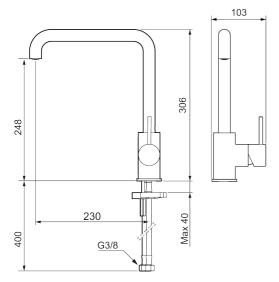

Article number: 272051.62CA Flow 3 bar: 6.0 l/m Description: Brushed brass PVD

- · Ceramic cartridge
- · Adjustable flow control and temperature limiter
- Soft PEX® hoses with 3/8" connecting nut (stainless steel braided)
- Swivel spout, limitation part for 60°, 85°, 110° or 360° included
- Hole diameter Ø34-37 mm