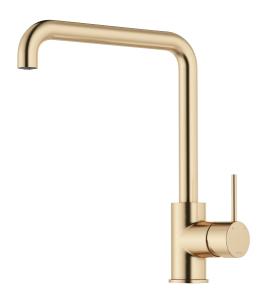

# MORA INXX II sharp kitchen mixer

With its durable, elegant brushed brass finish and strong personality, the INXX II sharp kitchen mixer makes a stylish, contemporary statement in your kitchen. The mixer has been tested and approved according to current building regulations and is energy-efficient, which means it reduces water and energy use without compromising on comfort.

Article number: 272051.62CA Flow 3 bar: 6.0 l/m Description: Brushed brass PVD

- · Ceramic cartridge
- · Adjustable flow control and temperature limiter
- Soft PEX® hoses with 3/8" connecting nut (stainless steel braided)
- Swivel spout, limitation part for 60°, 85°, 110° or 360° included
- Hole diameter Ø34-37 mm