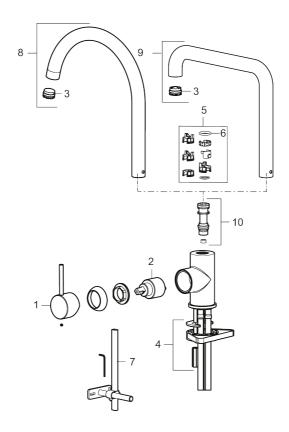

Article number: 272051.62CA

| Sparepartlist |             |         |                                     |  |  |
|---------------|-------------|---------|-------------------------------------|--|--|
| NO.           | ART NO.     | RSK     | DESCRIPTION                         |  |  |
| 1             | 409700.AE   | 8394069 | Lever, complete, chrome             |  |  |
| 1             | 409700.12AE | 8394070 | Lever, complete, matte black        |  |  |
| 1             | 409700.22AE | 8394071 | Lever, complete, matte white        |  |  |
| 1             | 409700.44AE | 8394072 | Lever, complete, matte grey         |  |  |
| 1             | 409700.60AE | 8394073 | Lever, complete, polished brass PVD |  |  |
| 1             | 409700.62AE | 8394074 | Lever, complete, brushed brass PVD  |  |  |
| 1             | 409700.76AE | 8394075 | Lever, complete, brushed nickel     |  |  |

| 2         409702.AE         8437059         Ceramic cartridge           3         S600230         Aerator M21,5 ext., Z           4         \$600055         Fastening details           5         209565.AE         Limitation segment           6         708843.AE         8295357         O-ring (15,54 x 2,62), 2 pcs           7         \$600308         8387263         Stabilizer kit           8         409712.AE         8441027         Swivel spout, chrome           8         409712.AE         8441028         Swivel spout, matte black           8         409712.22AE         8441029         Swivel spout, matte white           8         409712.62AE         8441030         Swivel spout, matte grey           8         409712.60AE         8441031         Swivel spout, polished brass PVD           8         409712.60AE         8441032         Swivel spout, brushed nickel           9         409713.AE         8441033         Swivel spout, chrome           9         409713.2AE         8441035         Swivel spout, matte black           9         409713.2AE         8441036         Swivel spout, matte grey           9         409713.60AE         8441038         Swivel spout, polished brass PVD                      | NO. | ART NO.     | RSK     | DESCRIPTION                      |
|----------------------------------------------------------------------------------------------------------------------------------------------------------------------------------------------------------------------------------------------------------------------------------------------------------------------------------------------------------------------------------------------------------------------------------------------------------------------------------------------------------------------------------------------------------------------------------------------------------------------------------------------------------------------------------------------------------------------------------------------------------------------------------------------------------------------------------------------------------------------------------------------------------------------------------------------------------------------------------------------------------------------------------------------------------------------------------------------------------------------------------------------------------------------------------------------------------------------------------------------------------------------|-----|-------------|---------|----------------------------------|
| 4         \$600055         Fastening details           5         209565.AE         Limitation segment           6         708843.AE         8295357         O-ring (15,54 x 2,62), 2 pcs           7         \$600308         8387263         Stabilizer kit           8         409712.AE         8441027         Swivel spout, chrome           8         409712.12AE         8441028         Swivel spout, matte black           8         409712.2AE         8441029         Swivel spout, matte grey           8         409712.4AAE         8441030         Swivel spout, polished brass PVD           8         409712.60AE         8441031         Swivel spout, brushed brass PVD           8         409712.62AE         8441032         Swivel spout, Brushed nickel           9         409713.AE         8441034         Swivel spout, matte black           9         409713.12AE         8441035         Swivel spout, matte black           9         409713.22AE         8441036         Swivel spout, matte black           9         409713.60AE         8441038         Swivel spout, polished brass PVD           9         409713.60AE         8441039         Swivel spout, brushed brass PVD           9         409713.62AE         8441030 | 2   | 409702.AE   | 8437059 | Ceramic cartridge                |
| 5         209565.AE         Limitation segment           6         708843.AE         8295357         O-ring (15,54 x 2,62), 2 pcs           7         \$600308         8387263         Stabilizer kit           8         409712.AE         8441027         Swivel spout, chrome           8         409712.12AE         8441028         Swivel spout, matte black           8         409712.22AE         8441029         Swivel spout, matte white           8         409712.44AE         8441030         Swivel spout, matte grey           8         409712.60AE         8441031         Swivel spout, polished brass PVD           8         409712.62AE         8441032         Swivel spout, brushed nickel           9         409713.AE         8441033         Swivel spout, chrome           9         409713.AE         8441034         Swivel spout, matte black           9         409713.12AE         8441035         Swivel spout, matte white           9         409713.44AE         8441036         Swivel spout, matte grey           9         409713.60AE         8441038         Swivel spout, brushed brass PVD           9         409713.62AE         8441039         Swivel spout, brushed brass PVD           9         409713.62AE    | 3   | S600230     |         | Aerator M21,5 ext., Z            |
| 6 708843.AE 8295357 O-ring (15,54 x 2,62), 2 pcs 7 S600308 8387263 Stabilizer kit 8 409712.AE 8441027 Swivel spout, chrome 8 409712.12AE 8441028 Swivel spout, matte black 8 409712.22AE 8441029 Swivel spout, matte white 8 409712.44AE 8441030 Swivel spout, matte grey 8 409712.60AE 8441031 Swivel spout, polished brass PVD 8 409712.62AE 8441032 Swivel spout, brushed brass PVD 8 409712.76AE 8441033 Swivel spout, Brushed nickel 9 409713.AE 8441034 Swivel spout, chrome 9 409713.12AE 8441035 Swivel spout, matte black 9 409713.22AE 8441036 Swivel spout, matte white 9 409713.44AE 8441037 Swivel spout, matte white 9 409713.60AE 8441038 Swivel spout, polished brass PVD 9 409713.60AE 8441039 Swivel spout, brushed brass PVD 9 409713.62AE 8441039 Swivel spout, brushed brass PVD 9 409713.62AE 8441039 Swivel spout, brushed brass PVD                                                                                                                                                                                                                                                                                                                                                                                                          | 4   | S600055     |         | Fastening details                |
| 7       \$600308       \$8387263       \$Stabilizer kit         8       \$409712.AE       \$441027       \$Swivel spout, chrome         8       \$409712.12AE       \$8441028       \$Swivel spout, matte black         8       \$409712.22AE       \$8441029       \$Swivel spout, matte white         8       \$409712.44AE       \$8441030       \$Swivel spout, matte grey         8       \$409712.60AE       \$8441031       \$Swivel spout, polished brass PVD         8       \$409712.62AE       \$8441032       \$Swivel spout, brushed brass PVD         8       \$409712.76AE       \$8441033       \$Swivel spout, chrome         9       \$409713.AE       \$8441034       \$Swivel spout, matte black         9       \$409713.12AE       \$8441035       \$Swivel spout, matte white         9       \$409713.22AE       \$8441036       \$Swivel spout, matte grey         9       \$409713.60AE       \$8441037       \$Swivel spout, polished brass PVD         9       \$409713.60AE       \$8441039       \$Swivel spout, brushed brass PVD         9       \$409713.60AE       \$8441039       \$Swivel spout, brushed brass PVD         9       \$409713.60AE       \$8441040       \$Swivel spout, brushed nickel                            | 5   | 209565.AE   |         | Limitation segment               |
| 8       409712.AE       8441027       Swivel spout, chrome         8       409712.12AE       8441028       Swivel spout, matte black         8       409712.22AE       8441029       Swivel spout, matte white         8       409712.44AE       8441030       Swivel spout, matte grey         8       409712.60AE       8441031       Swivel spout, polished brass PVD         8       409712.62AE       8441032       Swivel spout, brushed brass PVD         8       409712.76AE       8441033       Swivel spout, Brushed nickel         9       409713.AE       8441034       Swivel spout, chrome         9       409713.12AE       8441035       Swivel spout, matte black         9       409713.22AE       8441036       Swivel spout, matte grey         9       409713.60AE       8441037       Swivel spout, matte grey         9       409713.60AE       8441038       Swivel spout, brushed brass PVD         9       409713.76AE       8441040       Swivel spout, Brushed nickel                                                                                                                                                                                                                                                                    | 6   | 708843.AE   | 8295357 | O-ring (15,54 x 2,62), 2 pcs     |
| 8       409712.12AE       8441028       Swivel spout, matte black         8       409712.22AE       8441029       Swivel spout, matte white         8       409712.44AE       8441030       Swivel spout, matte grey         8       409712.60AE       8441031       Swivel spout, polished brass PVD         8       409712.62AE       8441032       Swivel spout, brushed brass PVD         8       409712.76AE       8441033       Swivel spout, Brushed nickel         9       409713.AE       8441034       Swivel spout, chrome         9       409713.12AE       8441035       Swivel spout, matte black         9       409713.22AE       8441036       Swivel spout, matte white         9       409713.60AE       8441037       Swivel spout, matte grey         9       409713.60AE       8441038       Swivel spout, polished brass PVD         9       409713.62AE       8441039       Swivel spout, brushed brass PVD         9       409713.76AE       8441040       Swivel spout, Brushed nickel                                                                                                                                                                                                                                                     | 7   | S600308     | 8387263 | Stabilizer kit                   |
| 8       409712.22AE       8441029       Swivel spout, matte white         8       409712.44AE       8441030       Swivel spout, matte grey         8       409712.60AE       8441031       Swivel spout, polished brass PVD         8       409712.62AE       8441032       Swivel spout, brushed brass PVD         8       409712.76AE       8441033       Swivel spout, Brushed nickel         9       409713.AE       8441034       Swivel spout, chrome         9       409713.12AE       8441035       Swivel spout, matte black         9       409713.22AE       8441036       Swivel spout, matte white         9       409713.44AE       8441037       Swivel spout, matte grey         9       409713.60AE       8441038       Swivel spout, polished brass PVD         9       409713.62AE       8441039       Swivel spout, brushed brass PVD         9       409713.76AE       8441040       Swivel spout, Brushed nickel                                                                                                                                                                                                                                                                                                                               | 8   | 409712.AE   | 8441027 | Swivel spout, chrome             |
| 8       409712.44AE       8441030       Swivel spout, matte grey         8       409712.60AE       8441031       Swivel spout, polished brass PVD         8       409712.62AE       8441032       Swivel spout, brushed brass PVD         8       409712.76AE       8441033       Swivel spout, Brushed nickel         9       409713.AE       8441034       Swivel spout, chrome         9       409713.12AE       8441035       Swivel spout, matte black         9       409713.22AE       8441036       Swivel spout, matte white         9       409713.44AE       8441037       Swivel spout, matte grey         9       409713.60AE       8441038       Swivel spout, polished brass PVD         9       409713.62AE       8441039       Swivel spout, brushed brass PVD         9       409713.76AE       8441040       Swivel spout, Brushed nickel                                                                                                                                                                                                                                                                                                                                                                                                         | 8   | 409712.12AE | 8441028 | Swivel spout, matte black        |
| 8       409712.60AE       8441031       Swivel spout, polished brass PVD         8       409712.62AE       8441032       Swivel spout, brushed brass PVD         8       409712.76AE       8441033       Swivel spout, Brushed nickel         9       409713.AE       8441034       Swivel spout, chrome         9       409713.12AE       8441035       Swivel spout, matte black         9       409713.22AE       8441036       Swivel spout, matte white         9       409713.44AE       8441037       Swivel spout, matte grey         9       409713.60AE       8441038       Swivel spout, polished brass PVD         9       409713.62AE       8441039       Swivel spout, brushed brass PVD         9       409713.76AE       8441040       Swivel spout, Brushed nickel                                                                                                                                                                                                                                                                                                                                                                                                                                                                                  | 8   | 409712.22AE | 8441029 | Swivel spout, matte white        |
| 8       409712.62AE       8441032       Swivel spout, brushed brass PVD         8       409712.76AE       8441033       Swivel spout, Brushed nickel         9       409713.AE       8441034       Swivel spout, chrome         9       409713.12AE       8441035       Swivel spout, matte black         9       409713.22AE       8441036       Swivel spout, matte white         9       409713.44AE       8441037       Swivel spout, matte grey         9       409713.60AE       8441038       Swivel spout, polished brass PVD         9       409713.62AE       8441039       Swivel spout, brushed brass PVD         9       409713.76AE       8441040       Swivel spout, Brushed nickel                                                                                                                                                                                                                                                                                                                                                                                                                                                                                                                                                                   | 8   | 409712.44AE | 8441030 | Swivel spout, matte grey         |
| 8       409712.76AE       8441033       Swivel spout, Brushed nickel         9       409713.AE       8441034       Swivel spout, chrome         9       409713.12AE       8441035       Swivel spout, matte black         9       409713.22AE       8441036       Swivel spout, matte white         9       409713.44AE       8441037       Swivel spout, matte grey         9       409713.60AE       8441038       Swivel spout, polished brass PVD         9       409713.62AE       8441039       Swivel spout, brushed brass PVD         9       409713.76AE       8441040       Swivel spout, Brushed nickel                                                                                                                                                                                                                                                                                                                                                                                                                                                                                                                                                                                                                                                   | 8   | 409712.60AE | 8441031 | Swivel spout, polished brass PVD |
| 9 409713.AE 8441034 Swivel spout, chrome  9 409713.12AE 8441035 Swivel spout, matte black  9 409713.22AE 8441036 Swivel spout, matte white  9 409713.44AE 8441037 Swivel spout, matte grey  9 409713.60AE 8441038 Swivel spout, polished brass PVD  9 409713.62AE 8441039 Swivel spout, brushed brass PVD  9 409713.76AE 8441040 Swivel spout, Brushed nickel                                                                                                                                                                                                                                                                                                                                                                                                                                                                                                                                                                                                                                                                                                                                                                                                                                                                                                        | 8   | 409712.62AE | 8441032 | Swivel spout, brushed brass PVD  |
| 9 409713.12AE 8441035 Swivel spout, matte black 9 409713.22AE 8441036 Swivel spout, matte white 9 409713.44AE 8441037 Swivel spout, matte grey 9 409713.60AE 8441038 Swivel spout, polished brass PVD 9 409713.62AE 8441039 Swivel spout, brushed brass PVD 9 409713.76AE 8441040 Swivel spout, Brushed nickel                                                                                                                                                                                                                                                                                                                                                                                                                                                                                                                                                                                                                                                                                                                                                                                                                                                                                                                                                       | 8   | 409712.76AE | 8441033 | Swivel spout, Brushed nickel     |
| 9 409713.22AE 8441036 Swivel spout, matte white  9 409713.44AE 8441037 Swivel spout, matte grey  9 409713.60AE 8441038 Swivel spout, polished brass PVD  9 409713.62AE 8441039 Swivel spout, brushed brass PVD  9 409713.76AE 8441040 Swivel spout, Brushed nickel                                                                                                                                                                                                                                                                                                                                                                                                                                                                                                                                                                                                                                                                                                                                                                                                                                                                                                                                                                                                   | 9   | 409713.AE   | 8441034 | Swivel spout, chrome             |
| 9 409713.44AE 8441037 Swivel spout, matte grey 9 409713.60AE 8441038 Swivel spout, polished brass PVD 9 409713.62AE 8441039 Swivel spout, brushed brass PVD 9 409713.76AE 8441040 Swivel spout, Brushed nickel                                                                                                                                                                                                                                                                                                                                                                                                                                                                                                                                                                                                                                                                                                                                                                                                                                                                                                                                                                                                                                                       | 9   | 409713.12AE | 8441035 | Swivel spout, matte black        |
| 9 409713.60AE 8441038 Swivel spout, polished brass PVD 9 409713.62AE 8441039 Swivel spout, brushed brass PVD 9 409713.76AE 8441040 Swivel spout, Brushed nickel                                                                                                                                                                                                                                                                                                                                                                                                                                                                                                                                                                                                                                                                                                                                                                                                                                                                                                                                                                                                                                                                                                      | 9   | 409713.22AE | 8441036 | Swivel spout, matte white        |
| 9 409713.62AE 8441039 Swivel spout, brushed brass PVD 9 409713.76AE 8441040 Swivel spout, Brushed nickel                                                                                                                                                                                                                                                                                                                                                                                                                                                                                                                                                                                                                                                                                                                                                                                                                                                                                                                                                                                                                                                                                                                                                             | 9   | 409713.44AE | 8441037 | Swivel spout, matte grey         |
| 9 409713.76AE 8441040 Swivel spout, Brushed nickel                                                                                                                                                                                                                                                                                                                                                                                                                                                                                                                                                                                                                                                                                                                                                                                                                                                                                                                                                                                                                                                                                                                                                                                                                   | 9   | 409713.60AE | 8441038 | Swivel spout, polished brass PVD |
|                                                                                                                                                                                                                                                                                                                                                                                                                                                                                                                                                                                                                                                                                                                                                                                                                                                                                                                                                                                                                                                                                                                                                                                                                                                                      | 9   | 409713.62AE | 8441039 | Swivel spout, brushed brass PVD  |
| 10 S600231 Spout nipple, complete                                                                                                                                                                                                                                                                                                                                                                                                                                                                                                                                                                                                                                                                                                                                                                                                                                                                                                                                                                                                                                                                                                                                                                                                                                    | 9   | 409713.76AE | 8441040 | Swivel spout, Brushed nickel     |
|                                                                                                                                                                                                                                                                                                                                                                                                                                                                                                                                                                                                                                                                                                                                                                                                                                                                                                                                                                                                                                                                                                                                                                                                                                                                      | 10  | S600231     |         | Spout nipple, complete           |