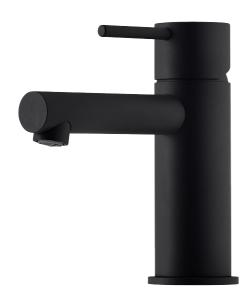

## MORA INXX II sharp, small basin mixer

INXX II basin mixers are available in three different heights, including small which is suitable for small basins. With its durable matt black finish and straight lines, long spout and slanted nozzle, the INXX II sharp basin mixer is attractive to look at and practical to use. The mixer has been tested and approved according to current building regulations and is energy-efficient, which means it reduces water and energy use without compromising on comfort. A push down-waste in a matching colour is available as an accessory.

Article number: 273003.12CA Flow 3 bar: 4.5 l/m

**Description:** Matte black

- · Ceramic cartridge
- · Adjustable flow control and temperature limiter
- Soft PEX® hoses with 3/8" connecting nut (stainless steel braided)
- Hole diameter Ø34-37 mm