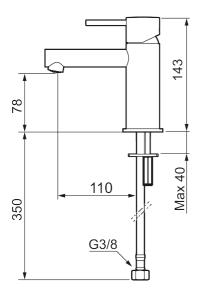

Article number: 273003.12CA Flow 3 bar: 4.5 l/m

**Description:** Matte black

- · Ceramic cartridge
- · Adjustable flow control and temperature limiter
- Soft PEX® hoses with 3/8" connecting nut (stainless steel braided)
- Hole diameter Ø34-37 mm