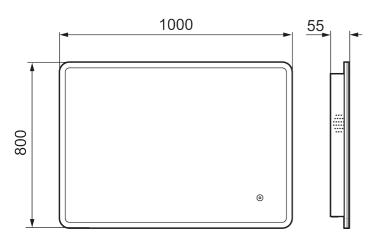

About the collection

Minimal design, with concealed LED framing and optional Bluetooth speaker system in a package that gives atmospheric a new meaning.

Article number: 953133 Description: 1000 x 800 mm

- Frame with integrated lighting
- Energy efficient LED lighting
- Copper-free glass with safety film
- Steam free with heated demister pad
- Touch operated on/off
- Adjustable light temperature: 2 700-6 400 K
- IP 44 certified, third party CE certified
- Bluetooth connected speakers
- Mounting distance from wall: 55 mm