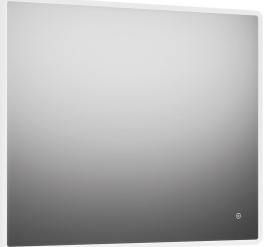

## MORA CARA II

Cara shares a similar design to our Solo I, with a touchcontrolled LED frame behind white acrylic which surrounds the mirror. Cara's lighting can be adjusted in brightness and tone to enhance the atmosphere of your space. Its function can be further enhanced with the addition of builtin Bluetooth speakers for the ultimate in mood spaces.

About the collection

Minimal design, with concealed LED framing and optional Bluetooth speaker system in a package that gives atmospheric a new meaning.

Article number: 953133 Description: 1000 x 800 mm