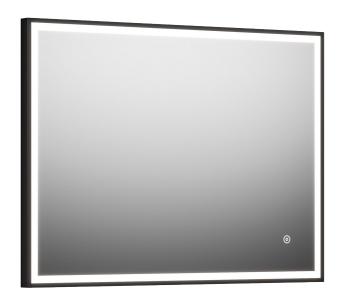

## **MORA SOLO I**

Encased in an attractive metal frame in matt black aluminium, with an inner LED band, Solo I gives a dynamic atmosphere to an interior. Its mirror is anti-fog for ease of use, allowing the simplicity of the design to always remain in focus.

## About the collection

An attractive framed design, with touch-operated backlighting in a versatile mirror package that's easy to style into any space.

**Article number:** 953103.12 **Description:** 800 x 600 mm

- · Black aluminium frame
- · Energy efficient LED lighting
- · Copper-free glass with safety film
- · Steam free with heated demister pad
- · Touch operated on/off
- Light temperature 6400 K
- · IP 44 certified, third party CE certified
- Mounting distance from wall: 40 mm