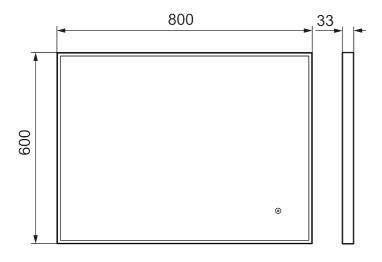

## About the collection

An attractive framed design, with touch-operated backlighting in a versatile mirror package that's easy to style into any space.

**Article number:** 953103.12 **Description:** 800 x 600 mm