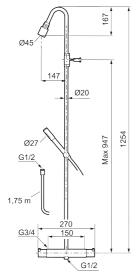

## MORA IZZY shower system kit

Mora Izzy exudes harmony and elegance. The elegantly curved spout gives Mora Izzy its characteristic look. Izzy Regular has a chrome-plated surface that suits all interiors.

#### Mora Izzy thermostatic mixer:

- · Compensates for temperature and pressure fluctuations
- With reversible headwork
- Temperature handle with safety stop at 38°C
- With Eco-function Approved non-return valves, EN-Standard EN1717

### Mora Izzy Shower System:

- Shower hose in metal, PVC- and BPA-free
- With Easy-Clean anti-limescale system
- Shower bar can be shortened if required
- Eco (energy and water saving hand shower 9 l/min, shower head 12 l/min)