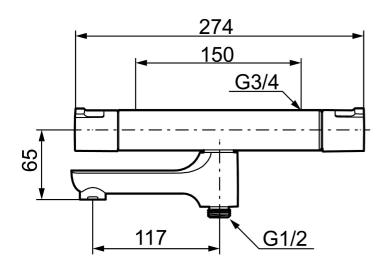

Article number: 240100.DB Description: Chrome, 150 c/c, incl. s-connection (2x701001)

- Swivel spout with built-in diverter
- Temperature handle with safety stop at 38°C and 42°C
- With Eco-function
- Approved non-return valves, EN-Standard EN1717
- Extra user-friendly grips, approved by the Rheumatism Association in Sweden