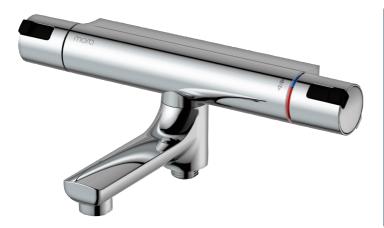

## MORA CERA T4 bath mixer

A bathroom is a place for relaxation, pleasure and recharging your batteries. So fill it with enjoyment. Save energy effortlessly, protect against fluctuations in water temperature, take an extra long shower with a clear conscience. Mora Cera puts quality time in your bathroom in countless ways.

Article number: 240100.DB Description: Chrome, 150 c/c, incl. s-connection (2x701001)

- Swivel spout with built-in diverter
- Temperature handle with safety stop at 38°C and 42°C
- With Eco-function
- Approved non-return valves, EN-Standard EN1717
- Extra user-friendly grips, approved by the Rheumatism Association in Sweden