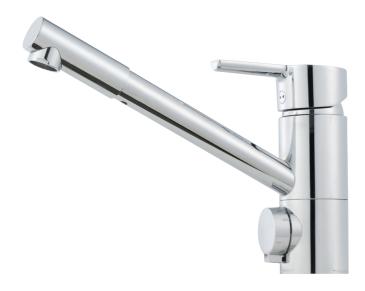

## MORA MMIX K2 kitchen mixer

Mora MMIX combines elegance and ergonomic design with energy-efficiency. Soft geometric curves and a timeless style characterise the entire Mora MMIX range. The mixers were developed according to our unique EcoSafe™ concept focusing on low energy consumption and long-term environmental care.

Article number: 732251 Flow 3 bar: 9.8 l/m

**Description:** Chrome

- ESS (energy saving system)
- · Ceramic cartridge with soft closing function
- · Adjustable flow control and temperature limiter
- Eco (energy and water saving aerator)
- Soft PEX<sup>®</sup> hoses with 3/8" connecting nut (stainless steel braided)
- Swivel spout 110°
- With dishwasher valve, switchable between cold and hot water.
  Pre-set on cold water
- Lead Free material
- Hole diameter Ø34-37 mm