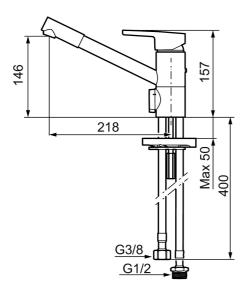

Article number: 732251 Flow 3 bar: 9.8 l/m

**Description:** Chrome

- ESS (energy saving system)
- · Ceramic cartridge with soft closing function
- · Adjustable flow control and temperature limiter
- Eco (energy and water saving aerator)
- Soft PEX<sup>®</sup> hoses with 3/8" connecting nut (stainless steel braided)
- Swivel spout 110°
- With dishwasher valve, switchable between cold and hot water.
  Pre-set on cold water
- Lead Free material
- Hole diameter Ø34-37 mm