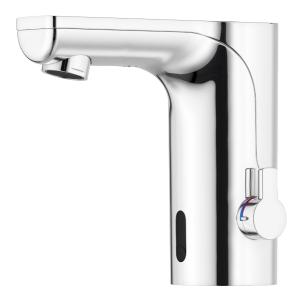

## MORA MMIX tronic basin mixer, battery operation

MORA MMIX tronic is a new sensor controlled basin mixer. Sensor controlled mixers started out in public facilities, but are increasingly finding their way into modern homes. A sensor detects when you put your hands underneath the mixer and automatically activates the water flow until you remove your hands. Hygienic, energy-efficient and childishly simple.

Article number: 720080 Flow 3 bar: 5.0 l/m

Description: Chrome, battery operation (included battery), 5 l/min

at 200-600 kPa

- With temperature knob, battery operation (included battery)
- Soft closing solenoid valve
- · Safe against vandalism, complete in metal
- Eco (energy and water saving constant flow aerator)
- · Flush Timeout safety shut-off to prevent flooding
- 30 sec. rinse time via sensor
- · Can be turned off for 60 sec. (eg for cleaning)
- · Low power consumption Long life
- · Equipped with system for thermal disinfection against legionella
- IP class sensor, IP67
- Approved non-return valves, EN-Standard EN1717
- Environmental friendly material, Lead free, Nickel Free