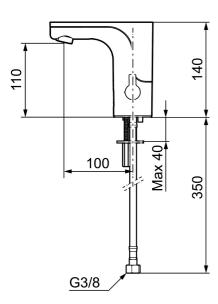

## Uniqe characteristics





Backflow protection unit type (





## MORA MMIX tronic basin mixer, battery operation

MORA MMIX tronic is a new sensor controlled basin mixer. Sensor controlled mixers started out in public facilities, but are increasingly finding their way into modern homes. A sensor detects when you put your hands underneath the mixer and automatically activates the water flow until you remove your hands. Hygienic, energy-efficient and childishly simple.

Article number: 720080 Flow 3 bar: 5.0 l/m

Description: Chrome, battery operation (included battery), 5 l/min

at 200-600 kPa

- With temperature knob, battery operation (included battery)
- Soft closing solenoid valve
- · Safe against vandalism, complete in metal
- Eco (energy and water saving constant flow aerator)
- · Flush Timeout safety shut-off to prevent flooding
- 30 sec. rin