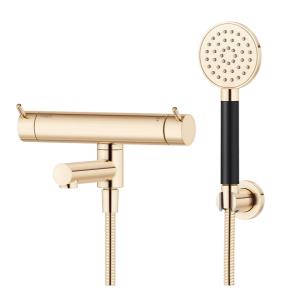

## MORA INXX II bath mixer

With its durable, trendy polished brass finish and hand shower with a large, round nozzle, makes this mixer looks great and gives a truly relaxing baths. The INXX II collection offers a world-class water experience with constant temperature, high comfort and effective scald protection. The mixer has been tested and approved according to current building regulations and is energy-efficient, which means it reduces water and energy use without compromising on comfort.

Article number: 270100.60

Description: Polished brass PVD, 150 c/c

- · With hand shower, holder and hose in metal, PVC- and BPA-free
- · Swivel spout with built-in diverter
- Pressure balanced thermostatic mixer
- Temperature handle with safety stop at 38°C
- · With Eco-function
- Approved non-return valves, EN-Standard EN1717

### MORA INXX II bath mixer

With its durable, trendy polished brass finish and hand shower with a large, round nozzle, makes this mixer looks great and gives a truly relaxing baths. The INXX II collection offers a world-class water experience with constant temperature, high comfort and effective scald protection. The mixer has been tested and approved according to current building regulations and is energy-efficient, which means it reduces water and energy use without compromising on comfort.