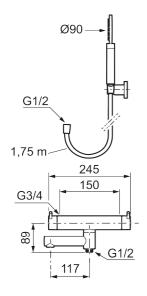

Article number: 270100.60

Description: Polished brass PVD, 150 c/c

- · With hand shower, holder and hose in metal, PVC- and BPA-free
- · Swivel spout with built-in diverter
- Pressure balanced thermostatic mixer
- Temperature handle with safety stop at 38°C
- · With Eco-function
- Approved non-return valves, EN-Standard EN1717

Article number: 270100.60

| Spa | Sparepartlist |         |                                       |  |  |  |
|-----|---------------|---------|---------------------------------------|--|--|--|
| NO. | ART NO.       | RSK     | DESCRIPTION                           |  |  |  |
| 1   | 209575        | 8275496 | Hand shower, chrome                   |  |  |  |
| 1   | 209575.12     | 8275497 | Hand shower, matte black              |  |  |  |
| 1   | 209575.22     | 8275498 | Hand shower, matte white              |  |  |  |
| 1   | 209575.44     | 8275499 | Hand shower, matte grey               |  |  |  |
| 1   | 209575.60     | 8275500 | Hand shower, polished brass PVD       |  |  |  |
| 1   | 209575.62     | 8275501 | Hand shower, brused brass PVD         |  |  |  |
| 2   | 131170.AE     | 8251927 | Shower hose in metal, 1750 mm, chrome |  |  |  |