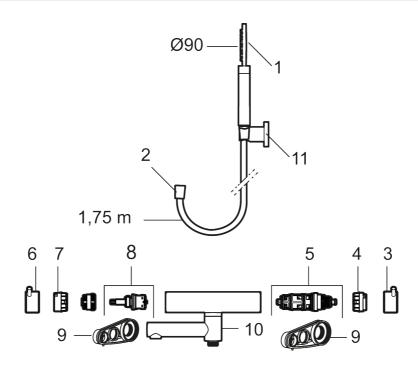

Article number: 270100.60

| Spa | Sparepartlist |         |                                       |  |  |  |
|-----|---------------|---------|---------------------------------------|--|--|--|
| NO. | ART NO.       | RSK     | DESCRIPTION                           |  |  |  |
| 1   | 209575        | 8275496 | Hand shower, chrome                   |  |  |  |
| 1   | 209575.12     | 8275497 | Hand shower, matte black              |  |  |  |
| 1   | 209575.22     | 8275498 | Hand shower, matte white              |  |  |  |
| 1   | 209575.44     | 8275499 | Hand shower, matte grey               |  |  |  |
| 1   | 209575.60     | 8275500 | Hand shower, polished brass PVD       |  |  |  |
| 1   | 209575.62     | 8275501 | Hand shower, brused brass PVD         |  |  |  |
| 2   | 131170.AE     | 8251927 | Shower hose in metal, 1750 mm, chrome |  |  |  |

| 2         131170.12AE         8251999         Shower hose in metal, 1750 mm, matte while           2         131170.22AE         8252000         Shower hose in metal, 1750 mm, matte while           2         131170.60AE         8252001         Shower hose in metal, 1750 mm, matte grey           2         131170.60AE         8252003         Shower hose in metal, 1750 mm, pusleshed brass PVD           3         409710.AE         8252003         Shower hose in metal, 1750 mm, pusleshed brass PVD           3         409710.AE         8218903         Temperature handle, chrome           3         409710.2AE         8218903         Temperature handle, matte white           3         409710.4AE         8218906         Temperature handle, matte grey           3         409710.6AE         8218907         Temperature handle, brused brass PVD           4         809710.6AE         8218907         Temperature handle, brused brass PVD           5         8600023         8439703         Stop ring           6         409711.AE         8218901         Temperature handle, brused brass PVD           6         409711.AE         8218901         Temperature handle, matte while           6         409711.AAE         8218910         Temperature handle, polished brass PVD           7<                                                                                                                                                            | NO. | ART NO.     | RSK     | DESCRIPTION                                                                          |
|----------------------------------------------------------------------------------------------------------------------------------------------------------------------------------------------------------------------------------------------------------------------------------------------------------------------------------------------------------------------------------------------------------------------------------------------------------------------------------------------------------------------------------------------------------------------------------------------------------------------------------------------------------------------------------------------------------------------------------------------------------------------------------------------------------------------------------------------------------------------------------------------------------------------------------------------------------------------------------------------------------------------------------------------------------------------------------------------------------------------------------------------------------------------------------------------------------------------------------------------------------------------------------------------------------------------------------------------------------------------------------------------------------------------------------------------------------------------------------------------|-----|-------------|---------|--------------------------------------------------------------------------------------|
| 2         131170.44AE         8252001         Shower hose in metal, 1750 mm, matte grey           2         131170.60AE         8252002         Shower hose in metal, 1750 mm, polished brass PVD           2         131170.62AE         8252003         Shower hose in metal, 1750 mm, brused brass PVD           3         409710.AE         8218902         Temperature handle, matte black           3         409710.22AE         8218904         Temperature handle, matte black           3         409710.4AE         8218905         Temperature handle, matte white           3         409710.6AE         8218906         Temperature handle, polished brass PVD           4         8260002         8439707         Temperature handle, brused brass PVD           4         8600023         8439702         Themostatic cartridge, complete, with service tool           6         409711.AE         8218901         Temperature handle, matte black           6         409711.2AE         8218900         Temperature handle, matte white           6         409711.4AE         8218910         Temperature handle, matte white           6         409711.6AE         8218911         Temperature handle, polished brass PVD           7         8600024         8439705         Stop ring, reversible <t< td=""><td>2</td><td>131170.12AE</td><td>8251999</td><td>Shower hose in metal, 1750 mm, matte black</td></t<>                                                    | 2   | 131170.12AE | 8251999 | Shower hose in metal, 1750 mm, matte black                                           |
| 2         131170.60AE         8252002         Shower hose in metal, 1750 mm, polished brass PVD           2         131170.62AE         8252003         Shower hose in metal, 1750 mm, brused brass PVD           3         409710.12AE         8218902         Temperature handle, chrome           3         409710.12AE         8218903         Temperature handle, matte black           3         409710.22AE         8218904         Temperature handle, matte grey           3         409710.60AE         8218905         Temperature handle, brused brass PVD           3         409710.60AE         8218907         Temperature handle, brused brass PVD           4         \$600023         8439703         Stop ring           5         \$600019         8439702         Thermostatic cartridge, complete, with service tool           6         409711.AE         8218901         Temperature handle, matte black           6         409711.AE         8218909         Temperature handle, matte grey           6         409711.60AE         8218910         Temperature handle, matte grey           6         409711.60AE         8218911         Temperature handle, polished brass PVD           7         \$600024         8439705         \$top ring, reversible           8         \$600021                                                                                                                                                                        | 2   | 131170.22AE | 8252000 | Shower hose in metal, 1750 mm, matte white                                           |
| 2         131170.62AE         8252003         Shower hose in metal, 1750 mm, brused brass PVD           3         409710.AE         8218902         Temperature handle, chrome           3         409710.12AE         8218903         Temperature handle, matte black           3         409710.22AE         8218904         Temperature handle, matte white           3         409710.40AE         8218905         Temperature handle, polished brass PVD           3         409710.60AE         8218906         Temperature handle, brused brass PVD           4         S600023         8439703         Stop ring           5         S600019         8439702         Thermostatic cartridge, complete, with service tool           6         409711.AE         8218901         Temperature handle, chrome           6         409711.12AE         8218908         Temperature handle, matte black           6         409711.22AE         8218909         Temperature handle, matte white           6         409711.44AE         8218900         Temperature handle, matte white           6         409711.60AE         8218910         Temperature handle, matte black shack           6         409711.62AE         8218909         Temperature handle, chrome           6         409711.62AE                                                                                                                                                                                   | 2   | 131170.44AE | 8252001 | Shower hose in metal, 1750 mm, matte grey                                            |
| 3         409710.AE         8218902         Temperature handle, chrome           3         409710.12AE         8218903         Temperature handle, matte black           3         409710.22AE         8218904         Temperature handle, matte white           3         409710.60AE         8218905         Temperature handle, polished brass PVD           3         409710.60AE         8218906         Temperature handle, brused brass PVD           4         \$600023         8439703         Stop ring           5         \$800019         8439702         Thermostatic cartridge, complete, with service tool           6         409711.AE         8218901         Temperature handle, matte black           6         409711.2AE         8218908         Temperature handle, matte white           6         409711.4AE         8218909         Temperature handle, matte white           6         409711.6DAE         8218910         Temperature handle, brused brass PVD           6         409711.6DAE         8218911         Temperature handle, brused brass PVD           6         409711.6DAE         8218912         Temperature handle, brused brass PVD           7         \$600024         8439705         Stop ring, reversible           8         \$600021         8441463                                                                                                                                                                                | 2   | 131170.60AE | 8252002 | Shower hose in metal, 1750 mm, polished brass PVD                                    |
| 3         409710.12AE         8218903         Temperature handle, matte black           3         409710.22AE         8218904         Temperature handle, matte white           3         409710.60AE         8218905         Temperature handle, matte grey           3         409710.60AE         8218907         Temperature handle, polished brass PVD           4         5600023         8439703         Stop ring           5         \$600019         8439702         Thermostatic cartridge, complete, with service tool           6         409711.AE         8218901         Temperature handle, chrome           6         409711.4E         8218908         Temperature handle, matte black           6         409711.4AAE         8218909         Temperature handle, matte grey           6         409711.6ABE         8218910         Temperature handle, matte grey           6         409711.6ABE         8218911         Temperature handle, brused brass PVD           6         409711.6ABE         8218912         Temperature handle, brused brass PVD           7         \$600024         8439705         Stop ring, reversible           8         \$600021         8441463         Ceramic headwork, with service tool (bath mixer)           9         \$600028         3870203 <td>2</td> <td>131170.62AE</td> <td>8252003</td> <td>Shower hose in metal, 1750 mm, brused brass PVD</td>                                                                    | 2   | 131170.62AE | 8252003 | Shower hose in metal, 1750 mm, brused brass PVD                                      |
| 3         409710.22AE         8218904         Temperature handle, matte white           3         409710.44AE         8218905         Temperature handle, matte grey           3         409710.60AE         8218907         Temperature handle, polished brass PVD           4         409710.62AE         8218907         Temperature handle, brused brass PVD           4         \$600023         8439703         Stop ring           5         \$600019         8439702         Thermostatic cartridge, complete, with service tool           6         409711.AE         8218901         Temperature handle, matte black           6         409711.2AE         8218909         Temperature handle, matte white           6         409711.4AAE         8218919         Temperature handle, matte grey           6         409711.60AE         8218911         Temperature handle, brused brass PVD           6         409711.60AE         8218912         Temperature handle, brused brass PVD           7         \$600024         8439705         Stop ring, reversible           8         \$600021         8441463         Ceramic headwork, with service tool (bath mixer)           9         \$600298         3870203         Service tool           10         \$600161         8440631                                                                                                                                                                                      | 3   | 409710.AE   | 8218902 | Temperature handle, chrome                                                           |
| 3         409710.44AE         8218905         Temperature handle, matte grey           3         409710.60AE         8218906         Temperature handle, polished brass PVD           4         409710.62AE         8218907         Temperature handle, brused brass PVD           4         \$600023         8439703         Stop ring           5         \$600019         8439702         Thermostatic cartridge, complete, with service tool           6         409711.AE         8218901         Temperature handle, chrome           6         409711.22AE         8218908         Temperature handle, matte black           6         409711.44AE         8218910         Temperature handle, matte grey           6         409711.60AE         8218911         Temperature handle, brused brass PVD           7         \$600024         8439705         Stop ring, reversible           8         \$600021         8441463         Ceramic headwork, with service tool (bath mixer)           8         \$600027         8387233         Ceramic headwork, without tool (bath mixer)           9         \$600298         3870203         Service tool           10         \$600161.12         8440631         Swivel spout, for coversion of shower mixer to bath/shower mixer, chrome           10         \$60016                                                                                                                                                             | 3   | 409710.12AE | 8218903 | Temperature handle, matte black                                                      |
| 3         409710.60AE         8218906         Temperature handle, polished brass PVD           3         409710.62AE         8218907         Temperature handle, brused brass PVD           4         \$600023         8439703         Stop ring           5         \$600019         8439702         Thermostatic cartridge, complete, with service tool           6         409711.AE         8218901         Temperature handle, chrome           6         409711.22AE         8218909         Temperature handle, matte black           6         409711.44AE         8218910         Temperature handle, matte grey           6         409711.60AE         8218911         Temperature handle, polished brass PVD           7         \$600024         8439705         Stop ring, reversible           8         \$600021         8441463         Ceramic headwork, with service tool (bath mixer)           8         \$600021         8441463         Ceramic headwork, without tool (bath mixer)           9         \$600298         3870203         Service tool           10         \$600161         8440630         Swivel spout, for coversion of shower mixer to bath/shower mixer, matte white           10         \$600161.42         8440632         Swivel spout, for coversion of shower mixer to bath/shower mixer, matte grey <td>3</td> <td>409710.22AE</td> <td>8218904</td> <td>Temperature handle, matte white</td>                                             | 3   | 409710.22AE | 8218904 | Temperature handle, matte white                                                      |
| 3         409710.62AE         8218907         Temperature handle, brused brass PVD           4         \$600023         8439703         Stop ring           5         \$600019         8439702         Thermostatic cartridge, complete, with service tool           6         409711.AE         8218901         Temperature handle, chrome           6         409711.2AE         8218908         Temperature handle, matte black           6         409711.2AE         8218909         Temperature handle, matte grey           6         409711.60AE         8218910         Temperature handle, matte grey           6         409711.60AE         8218911         Temperature handle, brused brass PVD           7         \$600024         8439705         Stop ring, reversible           8         \$600021         8441463         Ceramic headwork, with service tool (bath mixer)           8         \$60021         8387233         Ceramic headwork, without tool (bath mixer)           9         \$600298         3870203         Service tool           10         \$600161         8440630         Swivel spout, for coversion of shower mixer to bath/shower mixer, chrome           10         \$600161.12         8440631         Swivel spout, for coversion of shower mixer to bath/shower mixer, matte grey                                                                                                                                                         | 3   | 409710.44AE | 8218905 | Temperature handle, matte grey                                                       |
| 4         \$600023         \$439703         Stop ring           5         \$600019         \$439702         Thermostatic cartridge, complete, with service tool           6         409711.AE         \$218901         Temperature handle, chrome           6         409711.12AE         \$218908         Temperature handle, matte black           6         409711.2AE         \$218909         Temperature handle, matte white           6         409711.4AE         \$218910         Temperature handle, polished brass PVD           6         409711.6AE         \$218911         Temperature handle, brused brass PVD           7         \$600024         \$439705         Stop ring, reversible           8         \$600021         \$441463         Ceramic headwork, with service tool (bath mixer)           8         \$600270         \$387233         Ceramic headwork, without tool (bath mixer)           9         \$600298         \$3870203         Service tool           10         \$600161         \$440630         Swivel spout, for coversion of shower mixer to bath/shower mixer, chrome           10         \$600161.12         \$440631         Swivel spout, for coversion of shower mixer to bath/shower mixer, matte grey           10         \$600161.44         \$440632         Swivel spout, for coversion of shower mixer to bath/showe                                                                                                           | 3   | 409710.60AE | 8218906 | Temperature handle, polished brass PVD                                               |
| 5         S600019         8439702         Thermostatic cartridge, complete, with service tool           6         409711.AE         8218901         Temperature handle, chrome           6         409711.22AE         8218908         Temperature handle, matte black           6         409711.22AE         8218909         Temperature handle, matte grey           6         409711.60AE         8218910         Temperature handle, matte grey           6         409711.62AE         8218912         Temperature handle, polished brass PVD           7         S600024         8439705         Stop ring, reversible           8         S600021         8441463         Ceramic headwork, with service tool (bath mixer)           9         S600298         3870203         Service tool           10         S600161         8440630         Swivel spout, for coversion of shower mixer to bath/shower mixer, chrome           10         S600161.12         8440631         Swivel spout, for coversion of shower mixer to bath/shower mixer, matte white           10         S600161.22         8440632         Swivel spout, for coversion of shower mixer to bath/shower mixer, matte white           10         S600161.60         8440633         Swivel spout, for coversion of shower mixer to bath/shower mixer, matte grey           10         S6001                                                                                                                | 3   | 409710.62AE | 8218907 | Temperature handle, brused brass PVD                                                 |
| 6         409711.AE         8218901         Temperature handle, chrome           6         409711.2AE         8218908         Temperature handle, matte black           6         409711.2AE         8218909         Temperature handle, matte white           6         409711.4AE         8218910         Temperature handle, matte grey           6         409711.6AE         8218911         Temperature handle, polished brass PVD           6         409711.62AE         8218912         Temperature handle, brused brass PVD           7         S600024         8439705         Stop ring, reversible           8         S600021         8441463         Ceramic headwork, with service tool (bath mixer)           9         S600298         3870203         Service tool           10         S600161         8440630         Swivel spout, for coversion of shower mixer to bath/shower mixer, chrome           10         S600161.12         8440631         Swivel spout, for coversion of shower mixer to bath/shower mixer, matte white           10         S600161.22         8440632         Swivel spout, for coversion of shower mixer to bath/shower mixer, matte grey           10         S600161.60         8440633         Swivel spout, for coversion of shower mixer to bath/shower mixer, polished brass PVD           10         S600161.62 </td <td>4</td> <td>S600023</td> <td>8439703</td> <td>Stop ring</td>                                             | 4   | S600023     | 8439703 | Stop ring                                                                            |
| 6         409711.12AE         8218908         Temperature handle, matte black           6         409711.22AE         8218909         Temperature handle, matte white           6         409711.44AE         8218910         Temperature handle, matte grey           6         409711.60AE         8218911         Temperature handle, polished brass PVD           6         409711.62AE         8218912         Temperature handle, brused brass PVD           7         \$600024         8439705         Stop ring, reversible           8         \$600021         8441463         Ceramic headwork, with service tool (bath mixer)           8         \$600270         8387233         Ceramic headwork, without tool (bath mixer)           9         \$600298         3870203         Service tool           10         \$600161         8440630         Swivel spout, for coversion of shower mixer to bath/shower mixer, chrome           10         \$600161.12         8440631         Swivel spout, for coversion of shower mixer to bath/shower mixer, matte white           10         \$600161.22         8440632         Swivel spout, for coversion of shower mixer to bath/shower mixer, matte grey           10         \$600161.60         8440633         Swivel spout, for coversion of shower mixer to bath/shower mixer, polished brass PVD           10                                                                                                          | 5   | S600019     | 8439702 | Thermostatic cartridge, complete, with service tool                                  |
| 6         409711.22AE         8218909         Temperature handle, matte white           6         409711.44AE         8218910         Temperature handle, matte grey           6         409711.60AE         8218911         Temperature handle, polished brass PVD           6         409711.62AE         8218912         Temperature handle, brused brass PVD           7         S600024         8439705         Stop ring, reversible           8         S600021         8441463         Ceramic headwork, with service tool (bath mixer)           9         S600298         3870203         Service tool           10         S600161         8440630         Swivel spout, for coversion of shower mixer to bath/shower mixer, chrome           10         S600161.12         8440631         Swivel spout, for coversion of shower mixer to bath/shower mixer, matte white           10         S600161.22         8440632         Swivel spout, for coversion of shower mixer to bath/shower mixer, matte grey           10         S600161.60         8440633         Swivel spout, for coversion of shower mixer to bath/shower mixer, polished brass PVD           10         S600161.60         8440635         Swivel spout, for coversion of shower mixer to bath/shower mixer, brushed brass PVD           10         S600256         8239634         Hand shower holder, chrome <td>6</td> <td>409711.AE</td> <td>8218901</td> <td>Temperature handle, chrome</td>        | 6   | 409711.AE   | 8218901 | Temperature handle, chrome                                                           |
| 6         409711.44AE         8218910         Temperature handle, matte grey           6         409711.60AE         8218911         Temperature handle, polished brass PVD           6         409711.62AE         8218912         Temperature handle, brused brass PVD           7         S600024         8439705         Stop ring, reversible           8         S600021         8441463         Ceramic headwork, with service tool (bath mixer)           9         S600298         3870203         Service tool           10         S600161         8440630         Swivel spout, for coversion of shower mixer to bath/shower mixer, chrome           10         S600161.12         8440631         Swivel spout, for coversion of shower mixer to bath/shower mixer, matte black           10         S600161.22         8440632         Swivel spout, for coversion of shower mixer to bath/shower mixer, matte grey           10         S600161.44         8440633         Swivel spout, for coversion of shower mixer to bath/shower mixer, matte grey           10         S600161.60         8440634         Swivel spout, for coversion of shower mixer to bath/shower mixer, polished brass PVD           10         S600256         8239634         Hand shower holder, chrome           11         S600256.60         8239635         Hand shower holder, polished brass PVD <td>6</td> <td>409711.12AE</td> <td>8218908</td> <td>Temperature handle, matte black</td> | 6   | 409711.12AE | 8218908 | Temperature handle, matte black                                                      |
| 6         409711.60AE         8218911         Temperature handle, polished brass PVD           6         409711.62AE         8218912         Temperature handle, brused brass PVD           7         \$600024         8439705         Stop ring, reversible           8         \$600021         8441463         Ceramic headwork, with service tool (bath mixer)           9         \$600270         8387233         Ceramic headwork, without tool (bath mixer)           9         \$600298         3870203         Service tool           10         \$600161         8440630         Swivel spout, for coversion of shower mixer to bath/shower mixer, chrome           10         \$600161.12         8440631         Swivel spout, for coversion of shower mixer to bath/shower mixer, matte black           10         \$600161.22         8440632         Swivel spout, for coversion of shower mixer to bath/shower mixer, matte grey           10         \$600161.44         8440633         Swivel spout, for coversion of shower mixer to bath/shower mixer, polished brass PVD           10         \$600161.62         8440635         Swivel spout, for coversion of shower mixer to bath/shower mixer, brushed brass PVD           11         \$600256         8239634         Hand shower holder, chrome           11         \$600256.12         8239635         Hand shower holder, polished brass P                                                                  | 6   | 409711.22AE | 8218909 | Temperature handle, matte white                                                      |
| 6         409711.62AE         8218912         Temperature handle, brused brass PVD           7         \$600024         8439705         Stop ring, reversible           8         \$600021         8441463         Ceramic headwork, with service tool (bath mixer)           8         \$600270         8387233         Ceramic headwork, without tool (bath mixer)           9         \$600298         3870203         Service tool           10         \$600161         8440630         Swivel spout, for coversion of shower mixer to bath/shower mixer, chrome           10         \$600161.12         8440631         Swivel spout, for coversion of shower mixer to bath/shower mixer, matte white           10         \$600161.22         8440632         Swivel spout, for coversion of shower mixer to bath/shower mixer, matte grey           10         \$600161.44         8440633         Swivel spout, for coversion of shower mixer to bath/shower mixer, polished brass PVD           10         \$600161.60         8440634         Swivel spout, for coversion of shower mixer to bath/shower mixer, brushed brass PVD           11         \$600256         8239634         Hand shower holder, chrome           11         \$600256.60         8239635         Hand shower holder, polished brass PVD                                                                                                                                                               | 6   | 409711.44AE | 8218910 | Temperature handle, matte grey                                                       |
| 7         S600024         8439705         Stop ring, reversible           8         S600021         8441463         Ceramic headwork, with service tool (bath mixer)           8         S600270         8387233         Ceramic headwork, without tool (bath mixer)           9         S600298         3870203         Service tool           10         S600161         8440630         Swivel spout, for coversion of shower mixer to bath/shower mixer, chrome           10         S600161.12         8440631         Swivel spout, for coversion of shower mixer to bath/shower mixer, matte black           10         S600161.22         8440632         Swivel spout, for coversion of shower mixer to bath/shower mixer, matte grey           10         S600161.64         8440633         Swivel spout, for coversion of shower mixer to bath/shower mixer, polished brass PVD           10         S600161.60         8440634         Swivel spout, for coversion of shower mixer to bath/shower mixer, polished brass PVD           11         S600256         8239634         Hand shower holder, chrome           11         S600256.60         8239638         Hand shower holder, polished brass PVD                                                                                                                                                                                                                                                                      | 6   | 409711.60AE | 8218911 | Temperature handle, polished brass PVD                                               |
| 8 S600021 8441463 Ceramic headwork, with service tool (bath mixer) 8 S600270 8387233 Ceramic headwork, without tool (bath mixer) 9 S600298 3870203 Service tool 10 S600161 8440630 Swivel spout, for coversion of shower mixer to bath/shower mixer, chrome 10 S600161.12 8440631 Swivel spout, for coversion of shower mixer to bath/shower mixer, matte black 10 S600161.22 8440632 Swivel spout, for coversion of shower mixer to bath/shower mixer, matte white 10 S600161.44 8440633 Swivel spout, for coversion of shower mixer to bath/shower mixer, matte grey 10 S600161.60 8440634 Swivel spout, for coversion of shower mixer to bath/shower mixer, polished brass PVD 10 S600161.62 8440635 Swivel spout, for coversion of shower mixer to bath/shower mixer, brushed brass PVD 11 S600256 8239634 Hand shower holder, chrome 11 S600256.60 8239638 Hand shower holder, polished brass PVD                                                                                                                                                                                                                                                                                                                                                                                                                                                                                                                                                                                       | 6   | 409711.62AE | 8218912 | Temperature handle, brused brass PVD                                                 |
| 8 S600270 8387233 Ceramic headwork, without tool (bath mixer) 9 S600298 3870203 Service tool 10 S600161 8440630 Swivel spout, for coversion of shower mixer to bath/shower mixer, chrome 10 S600161.12 8440631 Swivel spout, for coversion of shower mixer to bath/shower mixer, matte black 10 S600161.22 8440632 Swivel spout, for coversion of shower mixer to bath/shower mixer, matte white 10 S600161.44 8440633 Swivel spout, for coversion of shower mixer to bath/shower mixer, matte grey 10 S600161.60 8440634 Swivel spout, for coversion of shower mixer to bath/shower mixer, polished brass PVD 10 S600161.62 8440635 Swivel spout, for coversion of shower mixer to bath/shower mixer, brushed brass PVD 11 S600256 8239634 Hand shower holder, chrome 11 S600256.12 8239635 Hand shower holder, matte black 11 S600256.60 8239638 Hand shower holder, polished brass PVD                                                                                                                                                                                                                                                                                                                                                                                                                                                                                                                                                                                                    | 7   | S600024     | 8439705 | Stop ring, reversible                                                                |
| 9 S600298 3870203 Service tool 10 S600161 8440630 Swivel spout, for coversion of shower mixer to bath/shower mixer, chrome 10 S600161.12 8440631 Swivel spout, for coversion of shower mixer to bath/shower mixer, matte black 10 S600161.22 8440632 Swivel spout, for coversion of shower mixer to bath/shower mixer, matte white 10 S600161.44 8440633 Swivel spout, for coversion of shower mixer to bath/shower mixer, matte grey 10 S600161.60 8440634 Swivel spout, for coversion of shower mixer to bath/shower mixer, polished brass PVD 10 S600161.62 8440635 Swivel spout, for coversion of shower mixer to bath/shower mixer, brushed brass PVD 11 S600256 8239634 Hand shower holder, chrome 11 S600256.12 8239635 Hand shower holder, matte black 11 S600256.60 8239638 Hand shower holder, polished brass PVD                                                                                                                                                                                                                                                                                                                                                                                                                                                                                                                                                                                                                                                                  | 8   | S600021     | 8441463 | Ceramic headwork, with service tool (bath mixer)                                     |
| S600161 8440630 Swivel spout, for coversion of shower mixer to bath/shower mixer, chrome  S600161.12 8440631 Swivel spout, for coversion of shower mixer to bath/shower mixer, matte black  S600161.22 8440632 Swivel spout, for coversion of shower mixer to bath/shower mixer, matte white  S600161.44 8440633 Swivel spout, for coversion of shower mixer to bath/shower mixer, matte grey  S600161.60 8440634 Swivel spout, for coversion of shower mixer to bath/shower mixer, polished brass PVD  S600161.62 8440635 Swivel spout, for coversion of shower mixer to bath/shower mixer, brushed brass PVD  S600256 8239634 Hand shower holder, chrome  S600256.60 8239638 Hand shower holder, polished brass PVD                                                                                                                                                                                                                                                                                                                                                                                                                                                                                                                                                                                                                                                                                                                                                                        | 8   | S600270     | 8387233 | Ceramic headwork, without tool (bath mixer)                                          |
| S600161.12 8440631 Swivel spout, for coversion of shower mixer to bath/shower mixer, matte black  S600161.22 8440632 Swivel spout, for coversion of shower mixer to bath/shower mixer, matte white  S600161.44 8440633 Swivel spout, for coversion of shower mixer to bath/shower mixer, matte grey  S600161.60 8440634 Swivel spout, for coversion of shower mixer to bath/shower mixer, polished brass PVD  S600161.62 8440635 Swivel spout, for coversion of shower mixer to bath/shower mixer, brushed brass PVD  S600256 8239634 Hand shower holder, chrome  Hand shower holder, matte black  Hand shower holder, polished brass PVD                                                                                                                                                                                                                                                                                                                                                                                                                                                                                                                                                                                                                                                                                                                                                                                                                                                    | 9   | S600298     | 3870203 | Service tool                                                                         |
| S600161.22 Swivel spout, for coversion of shower mixer to bath/shower mixer, matte white  S600161.44 S440633 Swivel spout, for coversion of shower mixer to bath/shower mixer, matte grey  S600161.60 S440634 Swivel spout, for coversion of shower mixer to bath/shower mixer, polished brass PVD  S600161.62 S440635 Swivel spout, for coversion of shower mixer to bath/shower mixer, brushed brass PVD  S600256 S239634 Hand shower holder, chrome  S600256.12 S239635 Hand shower holder, matte black  Hand shower holder, polished brass PVD                                                                                                                                                                                                                                                                                                                                                                                                                                                                                                                                                                                                                                                                                                                                                                                                                                                                                                                                           | 10  | S600161     | 8440630 | Swivel spout, for coversion of shower mixer to bath/shower mixer, chrome             |
| S600161.44 8440633 Swivel spout, for coversion of shower mixer to bath/shower mixer, matte grey  S600161.60 8440634 Swivel spout, for coversion of shower mixer to bath/shower mixer, polished brass PVD  S600161.62 8440635 Swivel spout, for coversion of shower mixer to bath/shower mixer, brushed brass PVD  S600256 8239634 Hand shower holder, chrome  S600256.12 8239635 Hand shower holder, matte black  Hand shower holder, polished brass PVD                                                                                                                                                                                                                                                                                                                                                                                                                                                                                                                                                                                                                                                                                                                                                                                                                                                                                                                                                                                                                                     | 10  | S600161.12  | 8440631 | Swivel spout, for coversion of shower mixer to bath/shower mixer, matte black        |
| S600161.60 8440634 Swivel spout, for coversion of shower mixer to bath/shower mixer, polished brass PVD  S600161.62 8440635 Swivel spout, for coversion of shower mixer to bath/shower mixer, brushed brass PVD  S600256 8239634 Hand shower holder, chrome  S600256.12 8239635 Hand shower holder, matte black  Hand shower holder, polished brass PVD                                                                                                                                                                                                                                                                                                                                                                                                                                                                                                                                                                                                                                                                                                                                                                                                                                                                                                                                                                                                                                                                                                                                      | 10  | S600161.22  | 8440632 | Swivel spout, for coversion of shower mixer to bath/shower mixer, matte white        |
| 10 S600161.62 8440635 Swivel spout, for coversion of shower mixer to bath/shower mixer, brushed brass PVD  11 S600256 8239634 Hand shower holder, chrome  11 S600256.12 8239635 Hand shower holder, matte black  11 S600256.60 8239638 Hand shower holder, polished brass PVD                                                                                                                                                                                                                                                                                                                                                                                                                                                                                                                                                                                                                                                                                                                                                                                                                                                                                                                                                                                                                                                                                                                                                                                                                | 10  | S600161.44  | 8440633 | Swivel spout, for coversion of shower mixer to bath/shower mixer, matte grey         |
| 11       \$600256       8239634       Hand shower holder, chrome         11       \$600256.12       8239635       Hand shower holder, matte black         11       \$600256.60       8239638       Hand shower holder, polished brass PVD                                                                                                                                                                                                                                                                                                                                                                                                                                                                                                                                                                                                                                                                                                                                                                                                                                                                                                                                                                                                                                                                                                                                                                                                                                                    | 10  | S600161.60  | 8440634 | Swivel spout, for coversion of shower mixer to bath/shower mixer, polished brass PVD |
| 11       \$600256.12       \$8239635       Hand shower holder, matte black         11       \$\$600256.60       \$8239638       Hand shower holder, polished brass PVD                                                                                                                                                                                                                                                                                                                                                                                                                                                                                                                                                                                                                                                                                                                                                                                                                                                                                                                                                                                                                                                                                                                                                                                                                                                                                                                       | 10  | S600161.62  | 8440635 | Swivel spout, for coversion of shower mixer to bath/shower mixer, brushed brass PVD  |
| 11 S600256.60 8239638 Hand shower holder, polished brass PVD                                                                                                                                                                                                                                                                                                                                                                                                                                                                                                                                                                                                                                                                                                                                                                                                                                                                                                                                                                                                                                                                                                                                                                                                                                                                                                                                                                                                                                 | 11  | S600256     | 8239634 | Hand shower holder, chrome                                                           |
|                                                                                                                                                                                                                                                                                                                                                                                                                                                                                                                                                                                                                                                                                                                                                                                                                                                                                                                                                                                                                                                                                                                                                                                                                                                                                                                                                                                                                                                                                              | 11  | S600256.12  | 8239635 | Hand shower holder, matte black                                                      |
| 11 S600256.62 8239639 Hand shower holder, brushed brass PVD                                                                                                                                                                                                                                                                                                                                                                                                                                                                                                                                                                                                                                                                                                                                                                                                                                                                                                                                                                                                                                                                                                                                                                                                                                                                                                                                                                                                                                  | 11  | S600256.60  | 8239638 | Hand shower holder, polished brass PVD                                               |
|                                                                                                                                                                                                                                                                                                                                                                                                                                                                                                                                                                                                                                                                                                                                                                                                                                                                                                                                                                                                                                                                                                                                                                                                                                                                                                                                                                                                                                                                                              | 11  | S600256.62  | 8239639 | Hand shower holder, brushed brass PVD                                                |