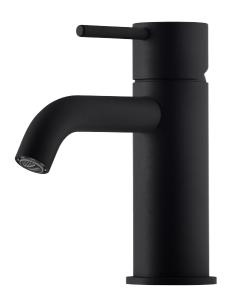

## MORA INXX II soft, small basin mixer

INXX II basin mixers are available in three different heights, including small which is suitable for small basins. With its durable matt black finish and essential design, the INXX II soft enhances the feeling of comfort, quality and elegance in your bathroom. The mixer has been tested and approved according to current building regulations and is energy-efficient, which means it reduces water and energy use without compromising on comfort. A push down-waste in a matching colour is available as an accessory.

Article number: 273001.12CA Flow 3 bar: 4.5 l/m

**Description:** Matte black

- · Ceramic cartridge
- · Adjustable flow control and temperature limiter
- Soft PEX® hoses with 3/8" connecting nut (stainless steel braided)
- Hole diameter Ø34-37 mm