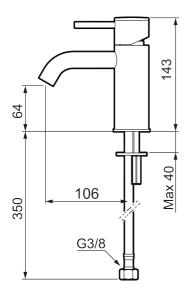

Article number: 273001.12CA Flow 3 bar: 4.5 l/m

**Description:** Matte black

- · Ceramic cartridge
- · Adjustable flow control and temperature limiter
- Soft PEX® hoses with 3/8" connecting nut (stainless steel braided)
- Hole diameter Ø34-37 mm