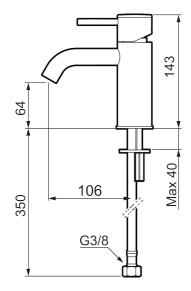

Article number: 273001.62CA Flow 3 bar: 4.5 l/m Description: Brushed brass PVD

- Ceramic cartridge
- Adjustable flow control and temperature limiter
- Soft PEX® hoses with 3/8" connecting nut (stainless steel braided)
- Hole diameter Ø34-37 mm