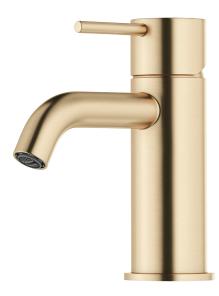

## MORA INXX II soft, small basin mixer

INXX II basin mixers are available in three different heights, including small which is suitable for small basins. With its durable, elegant brushed brass finish and essential design, the INXX II soft enhances the feeling of comfort, quality and elegance in your bathroom. The mixer has been tested and approved according to current building regulations and is energy-efficient, which means it reduces water and energy use without compromising on comfort. A push down-waste in a matching colour is available as an accessory.

Article number: 273001.62CA Flow 3 bar: 4.5 l/m Description: Brushed brass PVD

- Ceramic cartridge
- Adjustable flow control and temperature limiter
- Soft PEX® hoses with 3/8" connecting nut (stainless steel braided)
- Hole diameter Ø34-37 mm