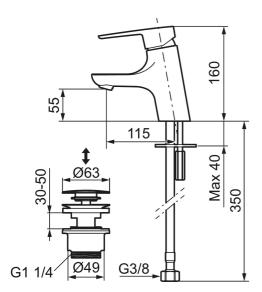

Article number: 243071.CA Flow 3 bar: 4.8 l/m

**Description:** Chrome

- · With push-down waste
- · ESS (energy saving system)
- · Ceramic cartridge with soft closing function
- · Adjustable flow control and temperature limiter
- Eco (energy and water saving constant flow aerator, 5 l/min at 200– 600 kPa)
- Soft PEX<sup>®</sup> hoses with 3/8" connecting nut (stainless steel braided)
- · Approved by the Rheumatism Association in Sweden
- · Hole diameter Ø33,5-37 mm