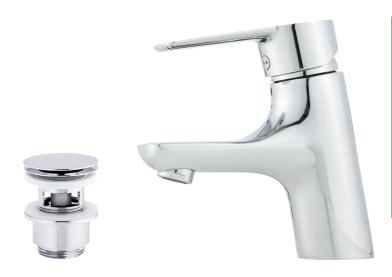

## MORA CERA B5 basin mixer

A bathroom is a place for relaxation, pleasure and recharging your batteries. So fill it with enjoyment. Save energy effortlessly, protect against fluctuations in water temperature, take an extra long shower with a clear conscience. Mora Cera puts quality time in your bathroom in countless ways.

Article number: 243071.CA Flow 3 bar: 4.8 l/m

**Description:** Chrome

- · With push-down waste
- · ESS (energy saving system)
- · Ceramic cartridge with soft closing function
- · Adjustable flow control and temperature limiter
- Eco (energy and water saving constant flow aerator, 5 l/min at 200– 600 kPa)
- Soft PEX<sup>®</sup> hoses with 3/8" connecting nut (stainless steel braided)
- · Approved by the Rheumatism Association in Sweden
- · Hole diameter Ø33,5-37 mm