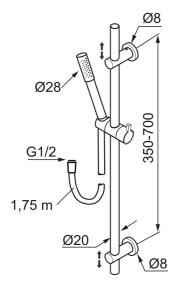

Article number: 130191 Description: Chrome

- Shower hose in metal, PVC- and BPA-free
- · With adjustable wall brackets for usage of existing screw holes
- With Easy-Clean anti-limescale system
- Eco (energy and water saving hand shower 9 l/min)