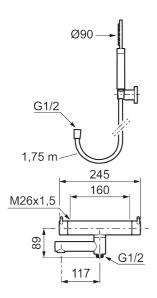

Article number: 270000 Flow 3 bar: 20.0 l/m

Description: Chrome, 160 c/c

- With hand shower, holder and hose in metal, PVC- and BPA-free
- · Swivel spout with built-in diverter
- · Pressure balanced thermostatic mixer
- Temperature handle with safety stop at 38°C
- · With Eco-function
- Approved non-return valves, EN-Standard EN1717