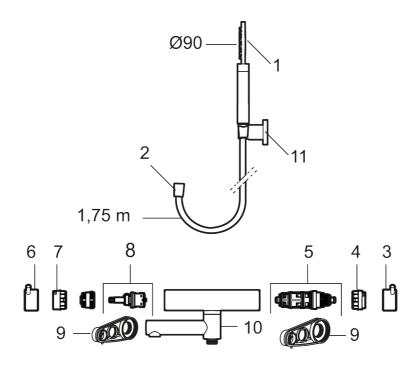

Article number: 270000

| Sparepartlist |           |         |                                       |  |  |
|---------------|-----------|---------|---------------------------------------|--|--|
| NO.           | ART NO.   | RSK     | DESCRIPTION                           |  |  |
| 1             | 209575    | 8275496 | Hand shower, chrome                   |  |  |
| 1             | 209575.12 | 8275497 | Hand shower, matte black              |  |  |
| 1             | 209575.22 | 8275498 | Hand shower, matte white              |  |  |
| 1             | 209575.44 | 8275499 | Hand shower, matte grey               |  |  |
| 1             | 209575.60 | 8275500 | Hand shower, polished brass PVD       |  |  |
| 1             | 209575.62 | 8275501 | Hand shower, brused brass PVD         |  |  |
| 2             | 131170.AE | 8251927 | Shower hose in metal, 1750 mm, chrome |  |  |

| 2         131170.12AE         8251999         Shower hose in metal, 1750 mm, matte black           2         131170.22AE         8252000         Shower hose in metal, 1750 mm, matte white           2         131170.60AE         8252001         Shower hose in metal, 1750 mm, polished brass PVD           2         131170.60AE         8252003         Shower hose in metal, 1750 mm, polished brass PVD           3         409710.12AE         8218902         Temperature hose in metal, 1750 mm, brused brass PVD           3         409710.12AE         8218902         Temperature handle, matte black           3         409710.22AE         8218903         Temperature handle, matte white           3         409710.60AE         8218906         Temperature handle, matte grey           3         409710.60AE         8218907         Temperature handle, brused brass PVD           4         8218908         Temperature handle, brused brass PVD           4         8218907         Temperature handle, with service tool           6         409711.42AE         8218909         Temperature handle, whith service tool           6         409711.22AE         8218901         Temperature handle, matte black           6         409711.40AE         8218910         Temperature handle, polished brass PVD <td< th=""><th>NO.</th><th>ART NO.</th><th>RSK</th><th>DESCRIPTION</th></td<>                                                                              | NO. | ART NO.     | RSK     | DESCRIPTION                                                                          |
|------------------------------------------------------------------------------------------------------------------------------------------------------------------------------------------------------------------------------------------------------------------------------------------------------------------------------------------------------------------------------------------------------------------------------------------------------------------------------------------------------------------------------------------------------------------------------------------------------------------------------------------------------------------------------------------------------------------------------------------------------------------------------------------------------------------------------------------------------------------------------------------------------------------------------------------------------------------------------------------------------------------------------------------------------------------------------------------------------------------------------------------------------------------------------------------------------------------------------------------------------------------------------------------------------------------------------------------------------------------------------------------------------------------------------------------------------------------------------------------------------|-----|-------------|---------|--------------------------------------------------------------------------------------|
| 2         131170.44AE         8252001         Shower hose in metal, 1750 mm, matte grey           2         131170.60AE         8252002         Shower hose in metal, 1750 mm, polished brass PVD           2         131170.62AE         8252003         Shower hose in metal, 1750 mm, brused brass PVD           3         409710.AE         8218902         Temperature handle, chrome           3         409710.12AE         8218903         Temperature handle, matte black           3         409710.2AE         8218904         Temperature handle, matte white           3         409710.4AE         8218905         Temperature handle, matte grey           3         409710.6DAE         8218907         Temperature handle, brused brass PVD           4         S600023         8439703         Stop ring           5         S600019         8439702         Thermostatic cartridge, complete, with service tool           6         409711.AE         8218901         Temperature handle, matte black           6         409711.AE         8218908         Temperature handle, matte grey           6         409711.6AB         8218910         Temperature handle, polished brass PVD           6         409711.6AB         8218911         Temperature handle, polished brass PVD           7                                                                                                                                                                                | 2   | 131170.12AE | 8251999 | Shower hose in metal, 1750 mm, matte black                                           |
| 2         131170.60AE         8252002         Shower hose in metal, 1750 mm, polished brass PVD           2         131170.62AE         8252003         Shower hose in metal, 1750 mm, brused brass PVD           3         409710.AE         8218902         Temperature handle, chrome           3         409710.12AE         8218903         Temperature handle, matte black           3         409710.42AE         8218904         Temperature handle, matte white           3         409710.60AE         8218905         Temperature handle, matte grey           3         409710.60AE         8218906         Temperature handle, brused brass PVD           4         5600023         8439703         Stop ring           5         5600019         8439702         Themsostatic cartridge, complete, with service tool           6         409711.AE         8218901         Temperature handle, chrome           6         409711.12AE         8218909         Temperature handle, matte black           6         409711.12AE         8218909         Temperature handle, matte white           6         409711.14AE         8218909         Temperature handle, matte black           6         409711.14AE         8218909         Temperature handle, but black           6         409711.60AE                                                                                                                                                                                    | 2   | 131170.22AE | 8252000 | Shower hose in metal, 1750 mm, matte white                                           |
| 2         131170.62AE         8252003         Shower hose in metal, 1750 mm, brused brass PVD           3         409710.AE         8218902         Temperature handle, chrome           3         409710.12AE         8218903         Temperature handle, matte black           3         409710.22AE         8218904         Temperature handle, matte white           3         409710.40AE         8218905         Temperature handle, polished brass PVD           3         409710.60AE         8218906         Temperature handle, brused brass PVD           4         800023         8439703         Stop ring           5         8600019         8439702         Thermostatic cartridge, complete, with service tool           6         409711.AE         8218901         Temperature handle, matte black           6         409711.12AE         8218908         Temperature handle, matte black           6         409711.4AAE         8218910         Temperature handle, polished brass PVD           6         409711.60AE         8218911         Temperature handle, brused brass PVD           6         409711.60AE         8218912         Temperature handle, brused brass PVD           7         \$600024         8439705         Stop ring, reversible           8         \$600021                                                                                                                                                                                       | 2   | 131170.44AE | 8252001 | Shower hose in metal, 1750 mm, matte grey                                            |
| 3         409710.AE         8218902         Temperature handle, chrome           3         409710.12AE         8218903         Temperature handle, matte black           3         409710.22AE         8218904         Temperature handle, matte grey           3         409710.60AE         8218905         Temperature handle, polished brass PVD           3         409710.60AE         8218907         Temperature handle, brused brass PVD           4         \$600023         8439703         Stop ring           5         \$600019         \$439702         Thermostatic cartridge, complete, with service tool           6         409711.AE         8218901         Temperature handle, chrome           6         409711.4E         8218908         Temperature handle, matte black           6         409711.4AAE         8218909         Temperature handle, matte grey           6         409711.60AE         8218910         Temperature handle, brused brass PVD           7         \$600024         8439705         Stop ring, reversible           8         \$600021         8441463         Ceramic headwork, with service tool (bath mixer)           9         891096 AE         8345921         Service tool           10         \$600161.2         8440632         Swivel spo                                                                                                                                                                                         | 2   | 131170.60AE | 8252002 | Shower hose in metal, 1750 mm, polished brass PVD                                    |
| 3         409710.12AE         8218903         Temperature handle, matte black           3         409710.22AE         8218904         Temperature handle, matte white           3         409710.60AE         8218905         Temperature handle, polished brass PVD           3         409710.60AE         8218907         Temperature handle, polished brass PVD           4         \$600023         8439703         Stop ring           5         \$600019         8439702         Themostatic cartridge, complete, with service tool           6         409711.AE         8218901         Temperature handle, chrome           6         409711.4E         8218908         Temperature handle, matte black           6         409711.4AAE         8218909         Temperature handle, matte grey           6         409711.60AE         8218910         Temperature handle, matte grey           6         409711.60AE         8218911         Temperature handle, brused brass PVD           7         \$600024         8439705         Stop ring, reversible           8         \$600021         8441463         Ceramic headwork, with service tool (bath mixer)           9         891096.AE         8345921         Service tool           10         \$600161         8440630         Swiv                                                                                                                                                                                          | 2   | 131170.62AE | 8252003 | Shower hose in metal, 1750 mm, brused brass PVD                                      |
| 3         409710.22AE         8218904         Temperature handle, matte white           3         409710.44AE         8218905         Temperature handle, polished brass PVD           3         409710.60AE         8218907         Temperature handle, polished brass PVD           4         8600023         8439703         Stop ring           5         \$600019         8439702         Themostatic cartridge, complete, with service tool           6         409711.AE         8218901         Temperature handle, chrome           6         409711.22AE         8218909         Temperature handle, matte black           6         409711.44AE         8218910         Temperature handle, matte grey           6         409711.60AE         8218911         Temperature handle, polished brass PVD           6         409711.62AE         8218912         Temperature handle, brused brass PVD           7         \$600024         8439705         \$top ring, reversible           8         \$600021         8441463         Ceramic headwork, with service tool (bath mixer)           9         891096.AE         8345921         Service tool           10         \$600161.12         8440630         Swivel spout, for coversion of shower mixer to bath/shower mixer, chrome           10         \$60                                                                                                                                                                       | 3   | 409710.AE   | 8218902 | Temperature handle, chrome                                                           |
| 3         409710.44AE         8218905         Temperature handle, matte grey           3         409710.60AE         8218906         Temperature handle, polished brass PVD           4         \$600023         8439703         Stop ring           5         \$600019         8439702         Thermostatic cartridge, complete, with service tool           6         409711.AE         8218901         Temperature handle, chrome           6         409711.12AE         8218909         Temperature handle, matte black           6         409711.22AE         8218910         Temperature handle, matte grey           6         409711.60AE         8218911         Temperature handle, polished brass PVD           6         409711.62AE         8218912         Temperature handle, brused brass PVD           7         \$600024         8439705         Stop ring, reversible           8         \$600021         8441463         Ceramic headwork, with service tool (bath mixer)           9         891096.AE         8345921         Service tool           10         \$600161         8440630         Swivel spout, for coversion of shower mixer to bath/shower mixer, matte black           10         \$600161.22         8440632         Swivel spout, for coversion of shower mixer to bath/shower mixer, matte white                                                                                                                                                       | 3   | 409710.12AE | 8218903 | Temperature handle, matte black                                                      |
| 3         409710.60AE         8218906         Temperature handle, polished brass PVD           3         409710.62AE         8218907         Temperature handle, brused brass PVD           4         \$600023         8439703         Stop ring           5         \$600019         8439702         Thermostatic cartridge, complete, with service tool           6         409711.AE         8218901         Temperature handle, chrome           6         409711.22AE         8218908         Temperature handle, matte black           6         409711.22AE         8218909         Temperature handle, matte grey           6         409711.60AE         8218910         Temperature handle, polished brass PVD           6         409711.62AE         8218912         Temperature handle, brused brass PVD           7         \$600024         8439705         Stop ring, reversible           8         \$600021         8441463         Ceramic headwork, with service tool (bath mixer)           9         891096.AE         8345921         Service tool           10         \$600161         8440630         Swivel spout, for coversion of shower mixer to bath/shower mixer, chrome           10         \$600161.22         8440631         Swivel spout, for coversion of shower mixer to bath/shower mixer, matte grey                                                                                                                                                       | 3   | 409710.22AE | 8218904 | Temperature handle, matte white                                                      |
| 3         409710.62AE         8218907         Temperature handle, brused brass PVD           4         \$600023         8439703         Stop ring           5         \$600019         8439702         Thermostatic cartridge, complete, with service tool           6         409711.AE         8218901         Temperature handle, chrome           6         409711.2AE         8218908         Temperature handle, matte black           6         409711.4AE         8218909         Temperature handle, matte grey           6         409711.6AE         8218910         Temperature handle, polished brass PVD           6         409711.6AE         8218911         Temperature handle, brused brass PVD           7         \$600024         8439705         Stop ring, reversible           8         \$600021         8441463         Ceramic headwork, with service tool (bath mixer)           9         891096.AE         8345921         Service tool           10         \$600161         8440630         Swivel spout, for coversion of shower mixer to bath/shower mixer, chrome           10         \$600161.12         8440631         Swivel spout, for coversion of shower mixer to bath/shower mixer, matte grey           10         \$600161.44         8440633         Swivel spout, for coversion of shower mixer to bath/shower mi                                                                                                                                   | 3   | 409710.44AE | 8218905 | Temperature handle, matte grey                                                       |
| 4         \$600023         8439702         Thermostatic cartridge, complete, with service tool           5         \$600019         8439702         Thermostatic cartridge, complete, with service tool           6         409711.AE         8218901         Temperature handle, matte black           6         409711.22AE         8218909         Temperature handle, matte white           6         409711.44AE         8218910         Temperature handle, matte grey           6         409711.60AE         8218911         Temperature handle, brused brass PVD           6         409711.62AE         8218912         Temperature handle, brused brass PVD           7         \$600024         8439705         Stop ring, reversible           8         \$600021         8441463         Ceramic headwork, with service tool (bath mixer)           9         891096.AE         8345921         Service tool           10         \$600161         8440630         Swivel spout, for coversion of shower mixer to bath/shower mixer, chrome           10         \$600161.12         8440631         Swivel spout, for coversion of shower mixer to bath/shower mixer, matte white           10         \$600161.22         8440632         Swivel spout, for coversion of shower mixer to bath/shower mixer, matte grey           10         \$600161.60                                                                                                                              | 3   | 409710.60AE | 8218906 | Temperature handle, polished brass PVD                                               |
| 5         \$600019         \$439702         Thermostatic cartridge, complete, with service tool           6         409711.AE         8218901         Temperature handle, chrome           6         409711.12AE         8218908         Temperature handle, matte black           6         409711.22AE         8218909         Temperature handle, matte grey           6         409711.60AE         8218910         Temperature handle, matte grey           6         409711.62AE         8218912         Temperature handle, brused brass PVD           7         \$600024         8439705         Stop ring, reversible           8         \$600021         8441463         Ceramic headwork, with service tool (bath mixer)           9         891096.AE         8345921         Service tool           10         \$600161         8440630         Swivel spout, for coversion of shower mixer to bath/shower mixer, chrome           10         \$600161.12         8440631         Swivel spout, for coversion of shower mixer to bath/shower mixer, matte black           10         \$600161.22         8440632         Swivel spout, for coversion of shower mixer to bath/shower mixer, matte white           10         \$600161.60         8440633         Swivel spout, for coversion of shower mixer to bath/shower mixer, matte grey           10         \$6001                                                                                                               | 3   | 409710.62AE | 8218907 | Temperature handle, brused brass PVD                                                 |
| 6         409711.AE         8218901         Temperature handle, chrome           6         409711.12AE         8218908         Temperature handle, matte black           6         409711.22AE         8218909         Temperature handle, matte white           6         409711.44AE         8218910         Temperature handle, matte grey           6         409711.60AE         8218911         Temperature handle, brused brass PVD           7         S600024         8439705         Stop ring, reversible           8         S600021         8441463         Ceramic headwork, with service tool (bath mixer)           9         891096.AE         8345921         Service tool           10         S600161         8440630         Swivel spout, for coversion of shower mixer to bath/shower mixer, chrome           10         S600161.22         8440631         Swivel spout, for coversion of shower mixer to bath/shower mixer, matte white           10         S600161.22         8440632         Swivel spout, for coversion of shower mixer to bath/shower mixer, matte grey           10         S600161.60         8440633         Swivel spout, for coversion of shower mixer to bath/shower mixer, polished brass PVD           10         S600161.62         8440635         Swivel spout, for coversion of shower mixer to bath/shower mixer, brushed brass PVD                                                                                                       | 4   | S600023     | 8439703 | Stop ring                                                                            |
| 6         409711.12AE         8218908         Temperature handle, matte black           6         409711.22AE         8218909         Temperature handle, matte white           6         409711.44AE         8218910         Temperature handle, matte grey           6         409711.60AE         8218911         Temperature handle, polished brass PVD           7         \$600024         8439705         Stop ring, reversible           8         \$600021         8441463         Ceramic headwork, with service tool (bath mixer)           9         891096.AE         8345921         Service tool           10         \$600161         8440630         Swivel spout, for coversion of shower mixer to bath/shower mixer, chrome           10         \$600161.2         8440631         Swivel spout, for coversion of shower mixer to bath/shower mixer, matte black           10         \$600161.22         8440632         Swivel spout, for coversion of shower mixer to bath/shower mixer, matte grey           10         \$600161.60         8440633         Swivel spout, for coversion of shower mixer to bath/shower mixer, polished brass PVD           10         \$600161.62         8440635         Swivel spout, for coversion of shower mixer to bath/shower mixer, brushed brass PVD           11         \$600256         8239634         Hand shower holder, chrome                                                                                               | 5   | S600019     | 8439702 | Thermostatic cartridge, complete, with service tool                                  |
| 6         409711.22AE         8218909         Temperature handle, matte white           6         409711.44AE         8218910         Temperature handle, matte grey           6         409711.60AE         8218911         Temperature handle, polished brass PVD           6         409711.62AE         8218912         Temperature handle, brused brass PVD           7         \$600024         8439705         Stop ring, reversible           8         \$600021         8441463         Ceramic headwork, with service tool (bath mixer)           9         891096.AE         8345921         Service tool           10         \$600161         8440630         Swivel spout, for coversion of shower mixer to bath/shower mixer, chrome           10         \$600161.12         8440631         Swivel spout, for coversion of shower mixer to bath/shower mixer, matte white           10         \$600161.22         8440632         Swivel spout, for coversion of shower mixer to bath/shower mixer, matte grey           10         \$600161.60         8440633         Swivel spout, for coversion of shower mixer to bath/shower mixer, polished brass PVD           10         \$600161.62         8440635         Swivel spout, for coversion of shower mixer to bath/shower mixer, brushed brass PVD           11         \$600256         8239634         Hand shower holder, chrome </td <td>6</td> <td>409711.AE</td> <td>8218901</td> <td>Temperature handle, chrome</td> | 6   | 409711.AE   | 8218901 | Temperature handle, chrome                                                           |
| 6 409711.44AE 8218910 Temperature handle, matte grey 6 409711.60AE 8218911 Temperature handle, polished brass PVD 6 409711.62AE 8218912 Temperature handle, brused brass PVD 7 \$600024 8439705 Stop ring, reversible 8 \$600021 8441463 Ceramic headwork, with service tool (bath mixer) 9 891096.AE 8345921 Service tool 10 \$600161 8440630 Swivel spout, for coversion of shower mixer to bath/shower mixer, chrome 10 \$600161.12 8440631 Swivel spout, for coversion of shower mixer to bath/shower mixer, matte black 10 \$600161.22 8440632 Swivel spout, for coversion of shower mixer to bath/shower mixer, matte white 10 \$600161.44 8440633 Swivel spout, for coversion of shower mixer to bath/shower mixer, matte grey 10 \$600161.60 8440634 Swivel spout, for coversion of shower mixer to bath/shower mixer, polished brass PVD 10 \$600161.62 8440635 Swivel spout, for coversion of shower mixer to bath/shower mixer, brushed brass PVD 11 \$600256 8239634 Hand shower holder, chrome 11 \$600256.12 8239635 Hand shower holder, polished brass PVD                                                                                                                                                                                                                                                                                                                                                                                                                            | 6   | 409711.12AE | 8218908 | Temperature handle, matte black                                                      |
| 6         409711.60AE         8218911         Temperature handle, polished brass PVD           6         409711.62AE         8218912         Temperature handle, brused brass PVD           7         \$600024         8439705         Stop ring, reversible           8         \$600021         8441463         Ceramic headwork, with service tool (bath mixer)           9         891096.AE         8345921         Service tool           10         \$600161         8440630         Swivel spout, for coversion of shower mixer to bath/shower mixer, chrome           10         \$600161.12         8440631         Swivel spout, for coversion of shower mixer to bath/shower mixer, matte white           10         \$600161.22         8440632         Swivel spout, for coversion of shower mixer to bath/shower mixer, matte grey           10         \$600161.44         8440633         Swivel spout, for coversion of shower mixer to bath/shower mixer, polished brass PVD           10         \$600161.60         8440634         Swivel spout, for coversion of shower mixer to bath/shower mixer, brushed brass PVD           11         \$600256         8239634         Hand shower holder, chrome           11         \$600256.60         8239635         Hand shower holder, polished brass PVD                                                                                                                                                                        | 6   | 409711.22AE | 8218909 | Temperature handle, matte white                                                      |
| 6         409711.62AE         8218912         Temperature handle, brused brass PVD           7         \$600024         8439705         Stop ring, reversible           8         \$600021         8441463         Ceramic headwork, with service tool (bath mixer)           9         891096.AE         8345921         Service tool           10         \$600161         8440630         Swivel spout, for coversion of shower mixer to bath/shower mixer, chrome           10         \$600161.12         8440631         Swivel spout, for coversion of shower mixer to bath/shower mixer, matte white           10         \$600161.22         8440632         Swivel spout, for coversion of shower mixer to bath/shower mixer, matte grey           10         \$600161.44         8440633         Swivel spout, for coversion of shower mixer to bath/shower mixer, polished brass PVD           10         \$600161.60         8440634         Swivel spout, for coversion of shower mixer to bath/shower mixer, polished brass PVD           11         \$600256         8239634         Hand shower holder, chrome           11         \$600256.60         8239638         Hand shower holder, polished brass PVD                                                                                                                                                                                                                                                                      | 6   | 409711.44AE | 8218910 | Temperature handle, matte grey                                                       |
| 7S6000248439705Stop ring, reversible8S6000218441463Ceramic headwork, with service tool (bath mixer)9891096.AE8345921Service tool10S6001618440630Swivel spout, for coversion of shower mixer to bath/shower mixer, chrome10S600161.128440631Swivel spout, for coversion of shower mixer to bath/shower mixer, matte black10S600161.228440632Swivel spout, for coversion of shower mixer to bath/shower mixer, matte grey10S600161.448440633Swivel spout, for coversion of shower mixer to bath/shower mixer, polished brass PVD10S600161.608440634Swivel spout, for coversion of shower mixer to bath/shower mixer, brushed brass PVD10S600161.628440635Swivel spout, for coversion of shower mixer to bath/shower mixer, brushed brass PVD11S6002568239634Hand shower holder, chrome11S600256.608239635Hand shower holder, matte black11S600256.608239638Hand shower holder, polished brass PVD                                                                                                                                                                                                                                                                                                                                                                                                                                                                                                                                                                                                      | 6   | 409711.60AE | 8218911 | Temperature handle, polished brass PVD                                               |
| 8 S600021 8441463 Ceramic headwork, with service tool (bath mixer) 9 891096.AE 8345921 Service tool 10 S600161 8440630 Swivel spout, for coversion of shower mixer to bath/shower mixer, chrome 10 S600161.12 8440631 Swivel spout, for coversion of shower mixer to bath/shower mixer, matte black 10 S600161.22 8440632 Swivel spout, for coversion of shower mixer to bath/shower mixer, matte white 10 S600161.44 8440633 Swivel spout, for coversion of shower mixer to bath/shower mixer, matte grey 10 S600161.60 8440634 Swivel spout, for coversion of shower mixer to bath/shower mixer, polished brass PVD 10 S600161.62 8440635 Swivel spout, for coversion of shower mixer to bath/shower mixer, brushed brass PVD 11 S600256 8239634 Hand shower holder, chrome 11 S600256.12 8239635 Hand shower holder, matte black 11 S600256.60 8239638 Hand shower holder, polished brass PVD                                                                                                                                                                                                                                                                                                                                                                                                                                                                                                                                                                                                     | 6   | 409711.62AE | 8218912 | Temperature handle, brused brass PVD                                                 |
| 9 891096.AE 8345921 Service tool 10 S600161 8440630 Swivel spout, for coversion of shower mixer to bath/shower mixer, chrome 10 S600161.12 8440631 Swivel spout, for coversion of shower mixer to bath/shower mixer, matte black 10 S600161.22 8440632 Swivel spout, for coversion of shower mixer to bath/shower mixer, matte white 10 S600161.44 8440633 Swivel spout, for coversion of shower mixer to bath/shower mixer, matte grey 10 S600161.60 8440634 Swivel spout, for coversion of shower mixer to bath/shower mixer, polished brass PVD 10 S600161.62 8440635 Swivel spout, for coversion of shower mixer to bath/shower mixer, brushed brass PVD 11 S600256 8239634 Hand shower holder, chrome 11 S600256.12 8239635 Hand shower holder, matte black 11 S600256.60 8239638 Hand shower holder, polished brass PVD                                                                                                                                                                                                                                                                                                                                                                                                                                                                                                                                                                                                                                                                        | 7   | S600024     | 8439705 | Stop ring, reversible                                                                |
| S600161 8440630 Swivel spout, for coversion of shower mixer to bath/shower mixer, chrome  S600161.12 8440631 Swivel spout, for coversion of shower mixer to bath/shower mixer, matte black  S600161.22 8440632 Swivel spout, for coversion of shower mixer to bath/shower mixer, matte white  S600161.44 8440633 Swivel spout, for coversion of shower mixer to bath/shower mixer, matte grey  S600161.60 8440634 Swivel spout, for coversion of shower mixer to bath/shower mixer, polished brass PVD  S600161.62 8440635 Swivel spout, for coversion of shower mixer to bath/shower mixer, brushed brass PVD  S600256 8239634 Hand shower holder, chrome  Hand shower holder, matte black  Hand shower holder, polished brass PVD                                                                                                                                                                                                                                                                                                                                                                                                                                                                                                                                                                                                                                                                                                                                                                  | 8   | S600021     | 8441463 | Ceramic headwork, with service tool (bath mixer)                                     |
| S600161.12 8440631 Swivel spout, for coversion of shower mixer to bath/shower mixer, matte black  S600161.22 8440632 Swivel spout, for coversion of shower mixer to bath/shower mixer, matte white  S600161.44 8440633 Swivel spout, for coversion of shower mixer to bath/shower mixer, matte grey  S600161.60 8440634 Swivel spout, for coversion of shower mixer to bath/shower mixer, polished brass PVD  S600161.62 8440635 Swivel spout, for coversion of shower mixer to bath/shower mixer, brushed brass PVD  S600256 8239634 Hand shower holder, chrome  S600256.12 8239635 Hand shower holder, matte black  Hand shower holder, polished brass PVD                                                                                                                                                                                                                                                                                                                                                                                                                                                                                                                                                                                                                                                                                                                                                                                                                                         | 9   | 891096.AE   | 8345921 | Service tool                                                                         |
| S600161.22 Swivel spout, for coversion of shower mixer to bath/shower mixer, matte white  S600161.44 S440633 Swivel spout, for coversion of shower mixer to bath/shower mixer, matte grey  S600161.60 S440634 Swivel spout, for coversion of shower mixer to bath/shower mixer, polished brass PVD  S600161.62 S440635 Swivel spout, for coversion of shower mixer to bath/shower mixer, brushed brass PVD  S600256 S239634 Hand shower holder, chrome  Hand shower holder, matte black  S600256.60 S239638 Hand shower holder, polished brass PVD                                                                                                                                                                                                                                                                                                                                                                                                                                                                                                                                                                                                                                                                                                                                                                                                                                                                                                                                                   | 10  | S600161     | 8440630 | Swivel spout, for coversion of shower mixer to bath/shower mixer, chrome             |
| S600161.44 8440633 Swivel spout, for coversion of shower mixer to bath/shower mixer, matte grey  S600161.60 8440634 Swivel spout, for coversion of shower mixer to bath/shower mixer, polished brass PVD  S600161.62 8440635 Swivel spout, for coversion of shower mixer to bath/shower mixer, brushed brass PVD  S600256 8239634 Hand shower holder, chrome  S600256.12 8239635 Hand shower holder, matte black  Hand shower holder, polished brass PVD                                                                                                                                                                                                                                                                                                                                                                                                                                                                                                                                                                                                                                                                                                                                                                                                                                                                                                                                                                                                                                             | 10  | S600161.12  | 8440631 | Swivel spout, for coversion of shower mixer to bath/shower mixer, matte black        |
| S600161.60 8440634 Swivel spout, for coversion of shower mixer to bath/shower mixer, polished brass PVD  S600161.62 8440635 Swivel spout, for coversion of shower mixer to bath/shower mixer, brushed brass PVD  S600256 8239634 Hand shower holder, chrome  S600256.12 8239635 Hand shower holder, matte black  Hand shower holder, polished brass PVD                                                                                                                                                                                                                                                                                                                                                                                                                                                                                                                                                                                                                                                                                                                                                                                                                                                                                                                                                                                                                                                                                                                                              | 10  | S600161.22  | 8440632 | Swivel spout, for coversion of shower mixer to bath/shower mixer, matte white        |
| S600161.62 8440635 Swivel spout, for coversion of shower mixer to bath/shower mixer, brushed brass PVD  S600256 8239634 Hand shower holder, chrome  S600256.12 8239635 Hand shower holder, matte black  S600256.60 8239638 Hand shower holder, polished brass PVD                                                                                                                                                                                                                                                                                                                                                                                                                                                                                                                                                                                                                                                                                                                                                                                                                                                                                                                                                                                                                                                                                                                                                                                                                                    | 10  | S600161.44  | 8440633 | Swivel spout, for coversion of shower mixer to bath/shower mixer, matte grey         |
| 11       \$600256       \$239634       Hand shower holder, chrome         11       \$600256.12       \$239635       Hand shower holder, matte black         11       \$600256.60       \$239638       Hand shower holder, polished brass PVD                                                                                                                                                                                                                                                                                                                                                                                                                                                                                                                                                                                                                                                                                                                                                                                                                                                                                                                                                                                                                                                                                                                                                                                                                                                         | 10  | S600161.60  | 8440634 | Swivel spout, for coversion of shower mixer to bath/shower mixer, polished brass PVD |
| 11       \$600256.12       \$239635       Hand shower holder, matte black         11       \$600256.60       \$239638       Hand shower holder, polished brass PVD                                                                                                                                                                                                                                                                                                                                                                                                                                                                                                                                                                                                                                                                                                                                                                                                                                                                                                                                                                                                                                                                                                                                                                                                                                                                                                                                   | 10  | S600161.62  | 8440635 | Swivel spout, for coversion of shower mixer to bath/shower mixer, brushed brass PVD  |
| 11 S600256.60 8239638 Hand shower holder, polished brass PVD                                                                                                                                                                                                                                                                                                                                                                                                                                                                                                                                                                                                                                                                                                                                                                                                                                                                                                                                                                                                                                                                                                                                                                                                                                                                                                                                                                                                                                         | 11  | S600256     | 8239634 | Hand shower holder, chrome                                                           |
|                                                                                                                                                                                                                                                                                                                                                                                                                                                                                                                                                                                                                                                                                                                                                                                                                                                                                                                                                                                                                                                                                                                                                                                                                                                                                                                                                                                                                                                                                                      | 11  | S600256.12  | 8239635 | Hand shower holder, matte black                                                      |
| 11 S600256.62 8239639 Hand shower holder, brushed brass PVD                                                                                                                                                                                                                                                                                                                                                                                                                                                                                                                                                                                                                                                                                                                                                                                                                                                                                                                                                                                                                                                                                                                                                                                                                                                                                                                                                                                                                                          | 11  | S600256.60  | 8239638 | Hand shower holder, polished brass PVD                                               |
| ·                                                                                                                                                                                                                                                                                                                                                                                                                                                                                                                                                                                                                                                                                                                                                                                                                                                                                                                                                                                                                                                                                                                                                                                                                                                                                                                                                                                                                                                                                                    | 11  | S600256.62  | 8239639 | Hand shower holder, brushed brass PVD                                                |