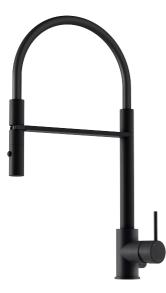

## Uniqe characteristics

With its durable matt black finish and contemporary look, the INXX II miniprofi is a strikingly tall mixer perfect for open-plan kitchens. The mixer has been tested and approved according to current building regulations and is energy-efficient, which means it reduces water and energy use without compromising on comfort.

Article number: 272091.12CA Flow 3 bar: 6.0 l/m Description: Matte black

- Nozzle with two spray patterns (normal and rinse)
- Ceramic cartridge
- Adjustable flow control and temperature limiter
- Swivel spout, limitation part for 60°, 85°, 110° or 360° included
- Soft PEX® hoses with 3/8" connecting nut (stainless steel braided)
- Approved non-return valves, EN-Standard EN1717
- Hole diameter Ø34-37 mm