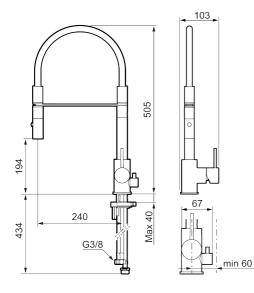

Article number: 272091.12CA Flow 3 bar: 6.0 l/m Description: Matte black

- Nozzle with two spray patterns (normal and rinse)
- Ceramic cartridge
- Adjustable flow control and temperature limiter
- Swivel spout, limitation part for 60°, 85°, 110° or 360° included
- Soft PEX® hoses with 3/8" connecting nut (stainless steel braided)
- Approved non-return valves, EN-Standard EN1717
- Hole diameter Ø34-37 mm