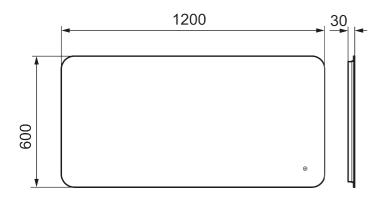

## About the collection

A minimal design, with atmospheric backlighting, brings an extra layer of character to bathroom spaces.

**Article number:** 953005 **Description:** 1200 x 600 mm

- Backlight
- · Energy efficient LED lighting
- · Copper-free glass with safety film
- · Steam free with heated demister pad
- · Touch operated on/off
- Adjustable light temperature: 2 700-6 400 K
- · IP 44 certified, third party CE certified
- Mounting distance from wall: 30 mm