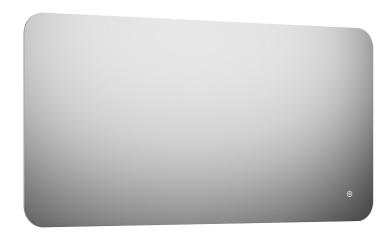

## **MORA CAVA I**

Designed around a central idea of a minimal, unframed backlit mirror, mounted just 30 mm from the wall, Cava has an aura of its own. Its light can be switched at a touch from warm to cooler tones. The mirror itself has an anti-fog function and is safety foiled for peace of mind.

## About the collection

A minimal design, with atmospheric backlighting, brings an extra layer of character to bathroom spaces.

**Article number:** 953005 **Description:** 1200 x 600 mm

- Backlight
- · Energy efficient LED lighting
- · Copper-free glass with safety film
- · Steam free with heated demister pad
- · Touch operated on/off
- Adjustable light temperature: 2 700-6 400 K
- · IP 44 certified, third party CE certified
- Mounting distance from wall: 30 mm