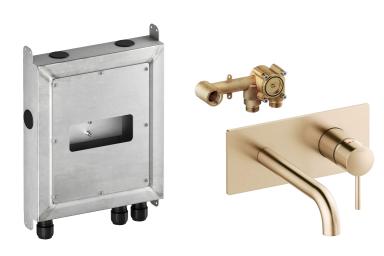

**Article number: 275200.62 Flow 3 bar: 4.9 l/m** 

**Description:** Brushed brass PVD

- Note! Approved in selected markets, Sweden, Norway and Finland
- Single lever mixer for built-in
- Cover plate included handle and spout , in metal
- · Safety box in stainless steel
- Build-in depth (min. 63 mm max. 78 mm)

Consist of following article number:

- 275230 concealed single lever mixer
- 275240 safetey box for single lever mixer
- 275210.62 Cover plate with handle and spout