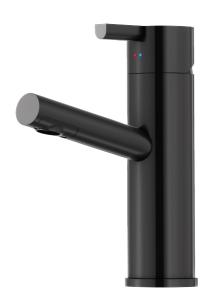

## MORA REXX B5 basin mixer

With their simple, minimalist design, Mora Rexx mixers are the essence of Scandinavian design and functionality. Their innovation lies in their precision. When tradition and craftsmanship meet state-of-the-art manufacturing methods and inspiring design, the result is Mora Rexx. The version shown here is a beautiful basin mixer with built-in intelligent functionality.

Article number: 707150.11 Flow 3 bar: 7.8 l/m

**Description:** Black PVD

- ESS (energy saving system)
- · Ceramic cartridge
- · Adjustable flow control and temperature limiter
- Soft PEX<sup>®</sup> hoses with 3/8" connecting nut (stainless steel braided)
- Hole diameter Ø32-37 mm (Ø32-35 mm recommended)