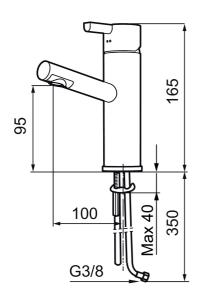

Article number: 707150.11 Flow 3 bar: 7.8 l/m

**Description:** Black PVD

- ESS (energy saving system)
- · Ceramic cartridge
- · Adjustable flow control and temperature limiter
- Soft PEX<sup>®</sup> hoses with 3/8" connecting nut (stainless steel braided)
- Hole diameter Ø32-37 mm (Ø32-35 mm recommended)