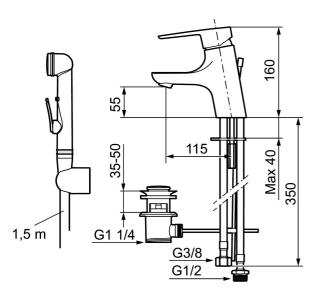

Article number: 243056.CA Flow 3 bar: 4.8 l/m

**Description:** Chrome

- With self-closing hand shower, wall bracket and hose
- · With pop-up waste
- · ESS (energy saving system)
- · Ceramic cartridge with soft closing function
- Adjustable flow control and temperature limiter
- Eco (energy and water saving constant flow aerator, 5 l/min at 200– 600 kPa)
- Soft PEX® hoses with 3/8" connecting nut (stainless steel braided)
- Approved non-return valves, EN-Standard EN1717
- Hole diameter Ø33,5-37 mm