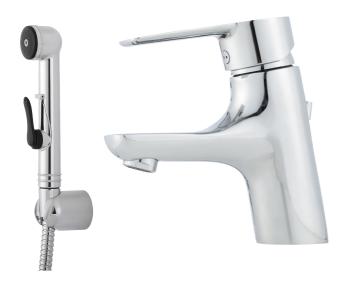

Article number: 243056.CA Flow 3 bar: 4.8 l/m

**Description:** Chrome

- With self-closing hand shower, wall bracket and hose
- · With pop-up waste
- · ESS (energy saving system)
- · Ceramic cartridge with soft closing function
- Adjustable flow control and temperature limiter
- Eco (energy and water saving constant flow aerator, 5 l/min at 200– 600 kPa)
- Soft PEX® hoses with 3/8" connecting nut (stainless steel braided)
- Approved non-return valves, EN-Standard EN1717
- Hole diameter Ø33,5-37 mm