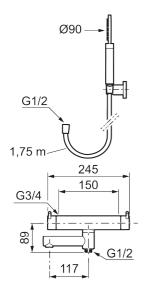

Article number: 270100.12 Flow 3 bar: 20.0 l/m

Description: Matte black, 150 c/c

- · With hand shower, holder and hose in metal, PVC- and BPA-free
- · Swivel spout with built-in diverter
- Pressure balanced thermostatic mixer
- Temperature handle with safety stop at 38°C
- With Eco-function
- Approved non-return valves, EN-Standard EN1717

Article number: 270100.12

| Sparepartlist |           |         |                                       |  |  |
|---------------|-----------|---------|---------------------------------------|--|--|
| NO.           | ART NO.   | RSK     | DESCRIPTION                           |  |  |
| 1             | 209575    | 8275496 | Hand shower, chrome                   |  |  |
| 1             | 209575.12 | 8275497 | Hand shower, matte black              |  |  |
| 1             | 209575.22 | 8275498 | Hand shower, matte white              |  |  |
| 1             | 209575.44 | 8275499 | Hand shower, matte grey               |  |  |
| 1             | 209575.60 | 8275500 | Hand shower, polished brass PVD       |  |  |
| 1             | 209575.62 | 8275501 | Hand shower, brused brass PVD         |  |  |
| 2             | 131170.AE | 8251927 | Shower hose in metal, 1750 mm, chrome |  |  |