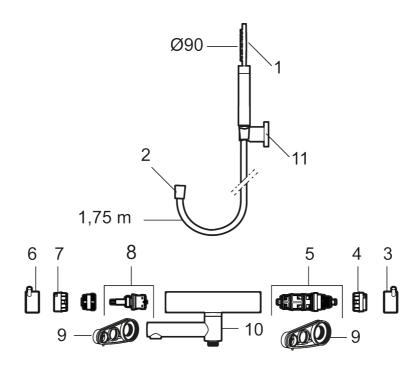

Article number: 270100.12

| Sparepartlist |           |         |                                       |  |  |
|---------------|-----------|---------|---------------------------------------|--|--|
| NO.           | ART NO.   | RSK     | DESCRIPTION                           |  |  |
| 1             | 209575    | 8275496 | Hand shower, chrome                   |  |  |
| 1             | 209575.12 | 8275497 | Hand shower, matte black              |  |  |
| 1             | 209575.22 | 8275498 | Hand shower, matte white              |  |  |
| 1             | 209575.44 | 8275499 | Hand shower, matte grey               |  |  |
| 1             | 209575.60 | 8275500 | Hand shower, polished brass PVD       |  |  |
| 1             | 209575.62 | 8275501 | Hand shower, brused brass PVD         |  |  |
| 2             | 131170.AE | 8251927 | Shower hose in metal, 1750 mm, chrome |  |  |

| 2         131170.12AE         8251999         Shower hose in metal, 1750 mm, matte white           2         131170.22AE         8252000         Shower hose in metal, 1750 mm, matte white           2         131170.44AE         8252001         Shower hose in metal, 1750 mm, matte grey           2         131170.62AE         8252002         Shower hose in metal, 1750 mm, brused brass PVD           3         409710.2AE         8218902         Temperature handle, matte black           3         409710.2AE         8218903         Temperature handle, matte black           3         409710.2AE         8218905         Temperature handle, matte grey           3         409710.60AE         8218906         Temperature handle, brused brass PVD           4         409710.62AE         8218907         Temperature handle, brused brass PVD           4         5600023         8439703         Stop ring           5         S600019         8439702         Themostatic cartridge, complete, with service tool           6         409711.2AE         8218901         Temperature handle, matte black           6         409711.2AE         8218910         Temperature handle, matte grey           6         409711.6AE         8218911         Temperature handle, brused brass PVD           7 <th>NO.</th> <th>ART NO.</th> <th>RSK</th> <th>DESCRIPTION</th>                                                                                                        | NO. | ART NO.     | RSK     | DESCRIPTION                                                                          |
|------------------------------------------------------------------------------------------------------------------------------------------------------------------------------------------------------------------------------------------------------------------------------------------------------------------------------------------------------------------------------------------------------------------------------------------------------------------------------------------------------------------------------------------------------------------------------------------------------------------------------------------------------------------------------------------------------------------------------------------------------------------------------------------------------------------------------------------------------------------------------------------------------------------------------------------------------------------------------------------------------------------------------------------------------------------------------------------------------------------------------------------------------------------------------------------------------------------------------------------------------------------------------------------------------------------------------------------------------------------------------------------------------------------------------------------------------------------------------------------------------|-----|-------------|---------|--------------------------------------------------------------------------------------|
| 2         131170.44AE         8252001         Shower hose in metal, 1750 mm, matte grey           2         131170.60AE         8252002         Shower hose in metal, 1750 mm, polished brass PVD           3         409710.AE         8218902         Temperature handle, chrome           3         409710.12AE         8218903         Temperature handle, matte black           3         409710.22AE         8218904         Temperature handle, matte black           3         409710.4AAE         8218906         Temperature handle, matte black           3         409710.6AAE         8218906         Temperature handle, polished brass PVD           4         5600023         8439707         Temperature handle, brused brass PVD           4         5600023         8439702         Thermostatic cartridge, complete, with service tool           6         409711.4E         8218901         Temperature handle, matte black           6         409711.2AE         8218901         Temperature handle, matte while           6         409711.4AE         8218901         Temperature handle, matte grey           6         409711.6AE         8218910         Temperature handle, matte grey           6         409711.6AE         8218912         Temperature handle, polished brass PVD           7 <td>2</td> <td>131170.12AE</td> <td>8251999</td> <td>Shower hose in metal, 1750 mm, matte black</td>                                                                   | 2   | 131170.12AE | 8251999 | Shower hose in metal, 1750 mm, matte black                                           |
| 2         131170.60AE         8252002         Shower hose in metal, 1750 mm, polished brass PVD           2         131170.62AE         8252003         Shower hose in metal, 1750 mm, brused brass PVD           3         409710.12AE         8218902         Temperature handle, chrome           3         409710.12AE         8218903         Temperature handle, matte black           3         409710.22AE         8218904         Temperature handle, matte grey           3         409710.60AE         8218905         Temperature handle, polished brass PVD           3         409710.62AE         8218907         Temperature handle, brused brass PVD           4         \$600023         8439702         Themostatic cartridge, complete, with service tool           6         409711.AE         8218901         Temperature handle, chrome           6         409711.EA         8218909         Temperature handle, matte black           6         409711.AE         8218909         Temperature handle, matte grey           6         409711.60AE         8218911         Temperature handle, polished brass PVD           7         \$600024         8438705         \$top ring, reversible           8         \$600021         841463         Ceramic headwork, with service tool (bath mixer)           9                                                                                                                                                                | 2   | 131170.22AE | 8252000 | Shower hose in metal, 1750 mm, matte white                                           |
| 2         131170.62AE         8252003         Shower hose in metal, 1750 mm, brused brass PVD           3         409710.AE         8218902         Temperature handle, chrome           3         409710.12AE         8218903         Temperature handle, matte black           3         409710.22AE         8218904         Temperature handle, matte white           3         409710.60AE         8218905         Temperature handle, brused brass PVD           3         409710.62AE         8218906         Temperature handle, brused brass PVD           4         \$600023         8439703         Stop ring           5         \$600019         8439702         Themsostatic cartridge, complete, with service tool           6         409711.AE         8218901         Temperature handle, chrome           6         409711.12AE         8218908         Temperature handle, matte black           6         409711.4AE         8218909         Temperature handle, matte grey           6         409711.60AE         8218910         Temperature handle, polished brass PVD           6         409711.60AE         8218911         Temperature handle, polished brass PVD           7         \$600024         8439705         Stop ring, reversible           8         \$600021         84416                                                                                                                                                                                  | 2   | 131170.44AE | 8252001 | Shower hose in metal, 1750 mm, matte grey                                            |
| 3         409710.AE         8218902         Temperature handle, chrome           3         409710.12AE         8218903         Temperature handle, matte black           3         409710.22AE         8218904         Temperature handle, matte white           3         409710.40AE         8218905         Temperature handle, polished brass PVD           3         409710.60AE         8218906         Temperature handle, brused brass PVD           4         \$600023         8439703         Stop ring           5         \$600019         8439702         Thermostatic cartridge, complete, with service tool           6         409711.AE         8218901         Temperature handle, matte black           6         409711.2AE         8218908         Temperature handle, matte white           6         409711.4AE         8218909         Temperature handle, matte white           6         409711.4AE         8218910         Temperature handle, polished brass PVD           6         409711.60AE         8218911         Temperature handle, brused brass PVD           7         \$600024         8439705         Stop ring, reversible           8         \$600021         8441463         Ceramic headwork, with service tool (bath mixer)           9         \$600288         3870                                                                                                                                                                                 | 2   | 131170.60AE | 8252002 | Shower hose in metal, 1750 mm, polished brass PVD                                    |
| 3         409710.12AE         8218903         Temperature handle, matte black           3         409710.22AE         8218904         Temperature handle, matte white           3         409710.60AE         8218905         Temperature handle, polished brass PVD           3         409710.60AE         8218907         Temperature handle, polished brass PVD           4         \$600023         8439703         Stop ring           5         \$600019         8439702         Thempostatic cartridge, complete, with service tool           6         409711.AE         8218901         Temperature handle, matte black           6         409711.4E         8218908         Temperature handle, matte white           6         409711.4AAE         8218909         Temperature handle, matte grey           6         409711.60AE         8218910         Temperature handle, matte grey           6         409711.60AE         8218911         Temperature handle, brused brass PVD           7         \$600024         8439705         Stop ring, reversible           8         \$600021         8441463         Ceramic headwork, with service tool (bath mixer)           9         \$600298         3870203         Service tool           10         \$600161.2         8440631 <t< td=""><td>2</td><td>131170.62AE</td><td>8252003</td><td>Shower hose in metal, 1750 mm, brused brass PVD</td></t<>                                                                          | 2   | 131170.62AE | 8252003 | Shower hose in metal, 1750 mm, brused brass PVD                                      |
| 3         409710.22AE         8218904         Temperature handle, matte white           3         409710.44AE         8218905         Temperature handle, matte grey           3         409710.60AE         8218907         Temperature handle, polished brass PVD           3         409710.62AE         8218907         Temperature handle, brused brass PVD           4         \$600023         8439703         Stop ring           5         \$600019         8439702         Thermostatic cartridge, complete, with service tool           6         409711.AE         8218901         Temperature handle, chrome           6         409711.2AE         8218908         Temperature handle, matte black           6         409711.4AAE         8218910         Temperature handle, matte grey           6         409711.60AE         8218911         Temperature handle, brused brass PVD           7         \$600024         8439705         Stop ring, reversible           8         \$600021         8441463         Ceramic headwork, with service tool (bath mixer)           9         \$600298         3870203         Service tool           10         \$600161         8440631         Swivel spout, for coversion of shower mixer to bath/shower mixer, chrome           10         \$600161.62                                                                                                                                                                              | 3   | 409710.AE   | 8218902 | Temperature handle, chrome                                                           |
| 3         409710.44AE         8218905         Temperature handle, matte grey           3         409710.60AE         8218906         Temperature handle, polished brass PVD           4         409710.62AE         8218907         Temperature handle, brused brass PVD           4         \$600023         8439703         Stop ring           5         \$600019         8439702         Thermostatic cartridge, complete, with service tool           6         409711.AE         8218901         Temperature handle, chrome           6         409711.22AE         8218908         Temperature handle, matte black           6         409711.44AE         8218910         Temperature handle, matte grey           6         409711.60AE         8218911         Temperature handle, polished brass PVD           6         409711.62AE         8218912         Temperature handle, brused brass PVD           7         \$600024         8439705         Stop ring, reversible           8         \$600021         8441463         Ceramic headwork, with service tool (bath mixer)           8         \$600270         8387233         Ceramic headwork, with service tool (bath mixer)           9         \$600298         3870203         Service tool           10         \$600161.12         8440631                                                                                                                                                                               | 3   | 409710.12AE | 8218903 | Temperature handle, matte black                                                      |
| 3         409710.60AE         8218906         Temperature handle, pollshed brass PVD           3         409710.62AE         8218907         Temperature handle, brused brass PVD           4         \$600023         8439703         Stop ring           5         \$600019         8439702         Thermostatic cartridge, complete, with service tool           6         409711.AE         8218901         Temperature handle, chrome           6         409711.12AE         8218909         Temperature handle, matte black           6         409711.2AE         8218910         Temperature handle, matte black           6         409711.6AE         8218911         Temperature handle, matte grey           6         409711.6AE         8218912         Temperature handle, brused brass PVD           7         \$600024         8439705         \$top ring, reversible           8         \$600021         8441463         Ceramic headwork, with service tool (bath mixer)           8         \$600021         8441463         Ceramic headwork, without tool (bath mixer)           9         \$600298         3870203         Service tool           10         \$600161.2         8440631         Swivel spout, for coversion of shower mixer to bath/shower mixer, matte black           10         \$600                                                                                                                                                                    | 3   | 409710.22AE | 8218904 | Temperature handle, matte white                                                      |
| 3         409710.62AE         8218907         Temperature handle, brused brass PVD           4         \$600023         8439703         Stop ring           5         \$600019         8439702         Thermostatic cartridge, complete, with service tool           6         409711.AE         8218901         Temperature handle, chrome           6         409711.22AE         8218908         Temperature handle, matte black           6         409711.22AE         8218909         Temperature handle, matte grey           6         409711.60AE         8218910         Temperature handle, matte grey           6         409711.60AE         8218911         Temperature handle, polished brass PVD           7         \$600024         8439705         Stop ring, reversible           8         \$600021         8441463         Ceramic headwork, with service tool (bath mixer)           8         \$600270         8387233         Ceramic headwork, without tool (bath mixer)           9         \$600288         3870203         Service tool           10         \$600161         8440630         Swivel spout, for coversion of shower mixer to bath/shower mixer, chrome           10         \$600161.22         8440631         Swivel spout, for coversion of shower mixer to bath/shower mixer, matte grey                                                                                                                                                            | 3   | 409710.44AE | 8218905 | Temperature handle, matte grey                                                       |
| 4         \$600023         \$439703         Stop ring           5         \$600019         \$439702         Thermostatic cartridge, complete, with service tool           6         409711.AE         \$218901         Temperature handle, chrome           6         409711.12AE         \$218908         Temperature handle, matte black           6         409711.2AE         \$218909         Temperature handle, matte white           6         409711.6AAE         \$218910         Temperature handle, polished brass PVD           6         409711.6AAE         \$218911         Temperature handle, brused brass PVD           7         \$600024         \$439705         Stop ring, reversible           8         \$600021         \$441463         Ceramic headwork, with service tool (bath mixer)           8         \$600270         \$387233         Ceramic headwork, without tool (bath mixer)           9         \$600298         \$3870203         Service tool           10         \$600161         \$440630         Swivel spout, for coversion of shower mixer to bath/shower mixer, chrome           10         \$600161.12         \$440631         Swivel spout, for coversion of shower mixer to bath/shower mixer, matte grey           10         \$600161.44         \$440633         Swivel spout, for coversion of shower mixer to bath/sho                                                                                                                   | 3   | 409710.60AE | 8218906 | Temperature handle, polished brass PVD                                               |
| 5         S600019         8439702         Thermostatic cartridge, complete, with service tool           6         409711.AE         8218901         Temperature handle, chrome           6         409711.22AE         8218908         Temperature handle, matte black           6         409711.22AE         8218909         Temperature handle, matte grey           6         409711.60AE         8218910         Temperature handle, matte grey           6         409711.62AE         8218912         Temperature handle, brused brass PVD           7         S600024         8439705         Stop ring, reversible           8         S600021         8441463         Ceramic headwork, with service tool (bath mixer)           9         S600298         3870203         Service tool           10         S600161         8440630         Swivel spout, for coversion of shower mixer to bath/shower mixer, chrome           10         S600161.12         8440631         Swivel spout, for coversion of shower mixer to bath/shower mixer, matte black           10         S600161.22         8440632         Swivel spout, for coversion of shower mixer to bath/shower mixer, matte white           10         S600161.60         8440633         Swivel spout, for coversion of shower mixer to bath/shower mixer, matte grey           10         S600161                                                                                                                        | 3   | 409710.62AE | 8218907 | Temperature handle, brused brass PVD                                                 |
| 6         409711.AE         8218901         Temperature handle, chrome           6         409711.12AE         8218908         Temperature handle, matte black           6         409711.22AE         8218909         Temperature handle, matte white           6         409711.44AE         8218910         Temperature handle, matte grey           6         409711.60AE         8218911         Temperature handle, polished brass PVD           7         \$600024         8439705         Stop ring, reversible           8         \$600021         8441463         Ceramic headwork, with service tool (bath mixer)           9         \$600298         3870203         Service tool           10         \$600161         8440630         Swivel spout, for coversion of shower mixer to bath/shower mixer, chrome           10         \$600161.12         8440631         Swivel spout, for coversion of shower mixer to bath/shower mixer, matte black           10         \$600161.22         8440632         Swivel spout, for coversion of shower mixer to bath/shower mixer, matte white           10         \$600161.60         8440633         Swivel spout, for coversion of shower mixer to bath/shower mixer, matte grey           10         \$600161.60         8440633         Swivel spout, for coversion of shower mixer to bath/shower mixer, polished brass PVD                                                                                                     | 4   | S600023     | 8439703 | Stop ring                                                                            |
| 6         409711.12AE         8218908         Temperature handle, matte black           6         409711.22AE         8218909         Temperature handle, matte white           6         409711.44AE         8218910         Temperature handle, matte grey           6         409711.60AE         8218911         Temperature handle, polished brass PVD           6         409711.62AE         8218912         Temperature handle, brused brass PVD           7         \$600024         8439705         Stop ring, reversible           8         \$600021         8441463         Ceramic headwork, with service tool (bath mixer)           8         \$600270         8387233         Ceramic headwork, without tool (bath mixer)           9         \$600298         3870203         Service tool           10         \$600161         8440630         Swivel spout, for coversion of shower mixer to bath/shower mixer, chrome           10         \$600161.12         8440631         Swivel spout, for coversion of shower mixer to bath/shower mixer, matte white           10         \$600161.22         8440632         Swivel spout, for coversion of shower mixer to bath/shower mixer, polished brass PVD           10         \$600161.60         8440635         Swivel spout, for coversion of shower mixer to bath/shower mixer, brushed brass PVD           10 <td>5</td> <td>S600019</td> <td>8439702</td> <td>Thermostatic cartridge, complete, with service tool</td> | 5   | S600019     | 8439702 | Thermostatic cartridge, complete, with service tool                                  |
| 6         409711.22AE         8218909         Temperature handle, matte white           6         409711.44AE         8218910         Temperature handle, matte grey           6         409711.60AE         8218911         Temperature handle, polished brass PVD           6         409711.62AE         8218912         Temperature handle, brused brass PVD           7         \$600024         8439705         Stop ring, reversible           8         \$600021         8441463         Ceramic headwork, with service tool (bath mixer)           9         \$600298         3870203         Service tool           10         \$600161         8440630         Swivel spout, for coversion of shower mixer to bath/shower mixer, chrome           10         \$600161.12         8440631         Swivel spout, for coversion of shower mixer to bath/shower mixer, matte black           10         \$600161.22         8440632         Swivel spout, for coversion of shower mixer to bath/shower mixer, matte grey           10         \$600161.60         8440633         Swivel spout, for coversion of shower mixer to bath/shower mixer, polished brass PVD           10         \$600161.60         8440635         Swivel spout, for coversion of shower mixer to bath/shower mixer, brushed brass PVD           10         \$600256         8239634         Hand shower holder, chrome <td>6</td> <td>409711.AE</td> <td>8218901</td> <td>Temperature handle, chrome</td>       | 6   | 409711.AE   | 8218901 | Temperature handle, chrome                                                           |
| 6         409711.44AE         8218910         Temperature handle, matte grey           6         409711.60AE         8218911         Temperature handle, polished brass PVD           6         409711.62AE         8218912         Temperature handle, brused brass PVD           7         S600024         8439705         Stop ring, reversible           8         S600021         8441463         Ceramic headwork, with service tool (bath mixer)           9         S600298         3870203         Service tool           10         S600161         8440630         Swivel spout, for coversion of shower mixer to bath/shower mixer, chrome           10         S600161.12         8440631         Swivel spout, for coversion of shower mixer to bath/shower mixer, matte black           10         S600161.22         8440632         Swivel spout, for coversion of shower mixer to bath/shower mixer, matte grey           10         S600161.44         8440633         Swivel spout, for coversion of shower mixer to bath/shower mixer, polished brass PVD           10         S600161.62         8440635         Swivel spout, for coversion of shower mixer to bath/shower mixer, polished brass PVD           10         S600256         8239634         Hand shower holder, chrome           11         S600256.12         8239635         Hand shower holder, polished brass PVD                                                                                           | 6   | 409711.12AE | 8218908 | Temperature handle, matte black                                                      |
| 6 409711.60AE 8218911 Temperature handle, polished brass PVD 6 409711.62AE 8218912 Temperature handle, brused brass PVD 7 \$600024 8439705 Stop ring, reversible 8 \$600021 8441463 Ceramic headwork, with service tool (bath mixer) 8 \$600270 8387233 Ceramic headwork, without tool (bath mixer) 9 \$600298 3870203 Service tool 10 \$600161 8440630 Swivel spout, for coversion of shower mixer to bath/shower mixer, chrome 10 \$600161.12 8440631 Swivel spout, for coversion of shower mixer to bath/shower mixer, matte black 10 \$600161.22 8440632 Swivel spout, for coversion of shower mixer to bath/shower mixer, matte white 10 \$600161.44 8440633 Swivel spout, for coversion of shower mixer to bath/shower mixer, matte grey 10 \$600161.60 8440634 Swivel spout, for coversion of shower mixer to bath/shower mixer, polished brass PVD 10 \$600161.62 8440635 Swivel spout, for coversion of shower mixer to bath/shower mixer, brushed brass PVD 11 \$600256 8239634 Hand shower holder, chrome 11 \$600256.12 8239635 Hand shower holder, polished brass PVD                                                                                                                                                                                                                                                                                                                                                                                                                   | 6   | 409711.22AE | 8218909 | Temperature handle, matte white                                                      |
| 6         409711.62AE         8218912         Temperature handle, brused brass PVD           7         S600024         8439705         Stop ring, reversible           8         S600021         8441463         Ceramic headwork, with service tool (bath mixer)           8         S600270         8387233         Ceramic headwork, without tool (bath mixer)           9         S600298         3870203         Service tool           10         S600161         8440630         Swivel spout, for coversion of shower mixer to bath/shower mixer, chrome           10         S600161.12         8440631         Swivel spout, for coversion of shower mixer to bath/shower mixer, matte black           10         S600161.22         8440632         Swivel spout, for coversion of shower mixer to bath/shower mixer, matte grey           10         S600161.44         8440633         Swivel spout, for coversion of shower mixer to bath/shower mixer, polished brass PVD           10         S600161.60         8440634         Swivel spout, for coversion of shower mixer to bath/shower mixer, brushed brass PVD           11         S600256         8239634         Hand shower holder, chrome           11         S600256.60         8239635         Hand shower holder, polished brass PVD                                                                                                                                                                                  | 6   | 409711.44AE | 8218910 | Temperature handle, matte grey                                                       |
| 7         S600024         8439705         Stop ring, reversible           8         S600021         8441463         Ceramic headwork, with service tool (bath mixer)           8         S600270         8387233         Ceramic headwork, without tool (bath mixer)           9         S600298         3870203         Service tool           10         S600161         8440630         Swivel spout, for coversion of shower mixer to bath/shower mixer, chrome           10         S600161.12         8440631         Swivel spout, for coversion of shower mixer to bath/shower mixer, matte white           10         S600161.22         8440632         Swivel spout, for coversion of shower mixer to bath/shower mixer, matte grey           10         S600161.64         8440633         Swivel spout, for coversion of shower mixer to bath/shower mixer, polished brass PVD           10         S600161.62         8440634         Swivel spout, for coversion of shower mixer to bath/shower mixer, polished brass PVD           11         S600256         8239634         Hand shower holder, chrome           11         S600256.60         8239635         Hand shower holder, polished brass PVD                                                                                                                                                                                                                                                                              | 6   | 409711.60AE | 8218911 | Temperature handle, polished brass PVD                                               |
| 8 S600021 8441463 Ceramic headwork, with service tool (bath mixer) 8 S600270 8387233 Ceramic headwork, without tool (bath mixer) 9 S600298 3870203 Service tool 10 S600161 8440630 Swivel spout, for coversion of shower mixer to bath/shower mixer, chrome 10 S600161.12 8440631 Swivel spout, for coversion of shower mixer to bath/shower mixer, matte black 10 S600161.22 8440632 Swivel spout, for coversion of shower mixer to bath/shower mixer, matte white 10 S600161.44 8440633 Swivel spout, for coversion of shower mixer to bath/shower mixer, matte grey 10 S600161.60 8440634 Swivel spout, for coversion of shower mixer to bath/shower mixer, polished brass PVD 10 S600161.62 8440635 Swivel spout, for coversion of shower mixer to bath/shower mixer, brushed brass PVD 11 S600256 8239634 Hand shower holder, chrome 11 S600256.60 8239638 Hand shower holder, polished brass PVD                                                                                                                                                                                                                                                                                                                                                                                                                                                                                                                                                                                               | 6   | 409711.62AE | 8218912 | Temperature handle, brused brass PVD                                                 |
| 8 S600270 8387233 Ceramic headwork, without tool (bath mixer) 9 S600298 3870203 Service tool 10 S600161 8440630 Swivel spout, for coversion of shower mixer to bath/shower mixer, chrome 10 S600161.12 8440631 Swivel spout, for coversion of shower mixer to bath/shower mixer, matte black 10 S600161.22 8440632 Swivel spout, for coversion of shower mixer to bath/shower mixer, matte white 10 S600161.44 8440633 Swivel spout, for coversion of shower mixer to bath/shower mixer, matte grey 10 S600161.60 8440634 Swivel spout, for coversion of shower mixer to bath/shower mixer, polished brass PVD 10 S600161.62 8440635 Swivel spout, for coversion of shower mixer to bath/shower mixer, brushed brass PVD 11 S600256 8239634 Hand shower holder, chrome 11 S600256.12 8239635 Hand shower holder, matte black 11 S600256.60 8239638 Hand shower holder, polished brass PVD                                                                                                                                                                                                                                                                                                                                                                                                                                                                                                                                                                                                            | 7   | S600024     | 8439705 | Stop ring, reversible                                                                |
| 9 S600298 3870203 Service tool 10 S600161 8440630 Swivel spout, for coversion of shower mixer to bath/shower mixer, chrome 10 S600161.12 8440631 Swivel spout, for coversion of shower mixer to bath/shower mixer, matte black 10 S600161.22 8440632 Swivel spout, for coversion of shower mixer to bath/shower mixer, matte white 10 S600161.44 8440633 Swivel spout, for coversion of shower mixer to bath/shower mixer, matte grey 10 S600161.60 8440634 Swivel spout, for coversion of shower mixer to bath/shower mixer, polished brass PVD 10 S600161.62 8440635 Swivel spout, for coversion of shower mixer to bath/shower mixer, brushed brass PVD 11 S600256 8239634 Hand shower holder, chrome 11 S600256.12 8239635 Hand shower holder, matte black 11 S600256.60 8239638 Hand shower holder, polished brass PVD                                                                                                                                                                                                                                                                                                                                                                                                                                                                                                                                                                                                                                                                          | 8   | S600021     | 8441463 | Ceramic headwork, with service tool (bath mixer)                                     |
| S600161 8440630 Swivel spout, for coversion of shower mixer to bath/shower mixer, chrome  S600161.12 8440631 Swivel spout, for coversion of shower mixer to bath/shower mixer, matte black  S600161.22 8440632 Swivel spout, for coversion of shower mixer to bath/shower mixer, matte white  S600161.44 8440633 Swivel spout, for coversion of shower mixer to bath/shower mixer, matte grey  S600161.60 8440634 Swivel spout, for coversion of shower mixer to bath/shower mixer, polished brass PVD  S600161.62 8440635 Swivel spout, for coversion of shower mixer to bath/shower mixer, brushed brass PVD  S600256 8239634 Hand shower holder, chrome  S600256.60 8239638 Hand shower holder, polished brass PVD                                                                                                                                                                                                                                                                                                                                                                                                                                                                                                                                                                                                                                                                                                                                                                                | 8   | S600270     | 8387233 | Ceramic headwork, without tool (bath mixer)                                          |
| S600161.12 8440631 Swivel spout, for coversion of shower mixer to bath/shower mixer, matte black  S600161.22 8440632 Swivel spout, for coversion of shower mixer to bath/shower mixer, matte white  S600161.44 8440633 Swivel spout, for coversion of shower mixer to bath/shower mixer, matte grey  S600161.60 8440634 Swivel spout, for coversion of shower mixer to bath/shower mixer, polished brass PVD  S600161.62 8440635 Swivel spout, for coversion of shower mixer to bath/shower mixer, brushed brass PVD  S600256 8239634 Hand shower holder, chrome  S600256.12 8239635 Hand shower holder, matte black  Hand shower holder, polished brass PVD                                                                                                                                                                                                                                                                                                                                                                                                                                                                                                                                                                                                                                                                                                                                                                                                                                         | 9   | S600298     | 3870203 | Service tool                                                                         |
| S600161.22 Swivel spout, for coversion of shower mixer to bath/shower mixer, matte white  S600161.44 S440633 Swivel spout, for coversion of shower mixer to bath/shower mixer, matte grey  S600161.60 S440634 Swivel spout, for coversion of shower mixer to bath/shower mixer, polished brass PVD  S600161.62 S440635 Swivel spout, for coversion of shower mixer to bath/shower mixer, brushed brass PVD  S600256 S239634 Hand shower holder, chrome  S600256.12 S239635 Hand shower holder, matte black  Hand shower holder, polished brass PVD                                                                                                                                                                                                                                                                                                                                                                                                                                                                                                                                                                                                                                                                                                                                                                                                                                                                                                                                                   | 10  | S600161     | 8440630 | Swivel spout, for coversion of shower mixer to bath/shower mixer, chrome             |
| S600161.44 8440633 Swivel spout, for coversion of shower mixer to bath/shower mixer, matte grey  S600161.60 8440634 Swivel spout, for coversion of shower mixer to bath/shower mixer, polished brass PVD  S600161.62 8440635 Swivel spout, for coversion of shower mixer to bath/shower mixer, brushed brass PVD  S600256 8239634 Hand shower holder, chrome  S600256.12 8239635 Hand shower holder, matte black  Hand shower holder, polished brass PVD                                                                                                                                                                                                                                                                                                                                                                                                                                                                                                                                                                                                                                                                                                                                                                                                                                                                                                                                                                                                                                             | 10  | S600161.12  | 8440631 | Swivel spout, for coversion of shower mixer to bath/shower mixer, matte black        |
| S600161.60 8440634 Swivel spout, for coversion of shower mixer to bath/shower mixer, polished brass PVD  S600161.62 8440635 Swivel spout, for coversion of shower mixer to bath/shower mixer, brushed brass PVD  S600256 8239634 Hand shower holder, chrome  S600256.12 8239635 Hand shower holder, matte black  Hand shower holder, polished brass PVD                                                                                                                                                                                                                                                                                                                                                                                                                                                                                                                                                                                                                                                                                                                                                                                                                                                                                                                                                                                                                                                                                                                                              | 10  | S600161.22  | 8440632 | Swivel spout, for coversion of shower mixer to bath/shower mixer, matte white        |
| S600161.62 8440635 Swivel spout, for coversion of shower mixer to bath/shower mixer, brushed brass PVD  S600256 8239634 Hand shower holder, chrome  S600256.12 8239635 Hand shower holder, matte black  S600256.60 8239638 Hand shower holder, polished brass PVD                                                                                                                                                                                                                                                                                                                                                                                                                                                                                                                                                                                                                                                                                                                                                                                                                                                                                                                                                                                                                                                                                                                                                                                                                                    | 10  | S600161.44  | 8440633 | Swivel spout, for coversion of shower mixer to bath/shower mixer, matte grey         |
| 11       \$600256       8239634       Hand shower holder, chrome         11       \$600256.12       8239635       Hand shower holder, matte black         11       \$600256.60       8239638       Hand shower holder, polished brass PVD                                                                                                                                                                                                                                                                                                                                                                                                                                                                                                                                                                                                                                                                                                                                                                                                                                                                                                                                                                                                                                                                                                                                                                                                                                                            | 10  | S600161.60  | 8440634 | Swivel spout, for coversion of shower mixer to bath/shower mixer, polished brass PVD |
| 11       \$600256.12       \$8239635       Hand shower holder, matte black         11       \$\$5600256.60       \$8239638       Hand shower holder, polished brass PVD                                                                                                                                                                                                                                                                                                                                                                                                                                                                                                                                                                                                                                                                                                                                                                                                                                                                                                                                                                                                                                                                                                                                                                                                                                                                                                                              | 10  | S600161.62  | 8440635 | Swivel spout, for coversion of shower mixer to bath/shower mixer, brushed brass PVD  |
| 11 S600256.60 8239638 Hand shower holder, polished brass PVD                                                                                                                                                                                                                                                                                                                                                                                                                                                                                                                                                                                                                                                                                                                                                                                                                                                                                                                                                                                                                                                                                                                                                                                                                                                                                                                                                                                                                                         | 11  | S600256     | 8239634 | Hand shower holder, chrome                                                           |
|                                                                                                                                                                                                                                                                                                                                                                                                                                                                                                                                                                                                                                                                                                                                                                                                                                                                                                                                                                                                                                                                                                                                                                                                                                                                                                                                                                                                                                                                                                      | 11  | S600256.12  | 8239635 | Hand shower holder, matte black                                                      |
| 11 S600256.62 8239639 Hand shower holder, brushed brass PVD                                                                                                                                                                                                                                                                                                                                                                                                                                                                                                                                                                                                                                                                                                                                                                                                                                                                                                                                                                                                                                                                                                                                                                                                                                                                                                                                                                                                                                          |     |             |         |                                                                                      |
|                                                                                                                                                                                                                                                                                                                                                                                                                                                                                                                                                                                                                                                                                                                                                                                                                                                                                                                                                                                                                                                                                                                                                                                                                                                                                                                                                                                                                                                                                                      | 11  | S600256.60  | 8239638 | Hand shower holder, polished brass PVD                                               |