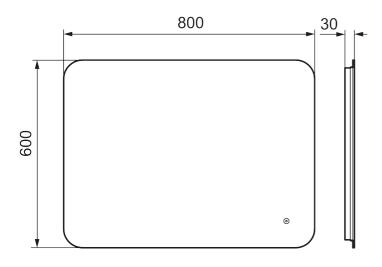

## About the collection

A minimal design, with atmospheric backlighting, brings an extra layer of character to bathroom spaces.

**Article number:** 953004 **Description:** 800 x 600 mm

- Backlight
- · Energy efficient LED lighting
- · Copper-free glass with safety film
- · Steam free with heated demister pad
- · Touch operated on/off
- Adjustable light temperature: 2 700-6 400 K
- · IP 44 certified, third party CE certified
- Mounting distance from wall: 30 mm