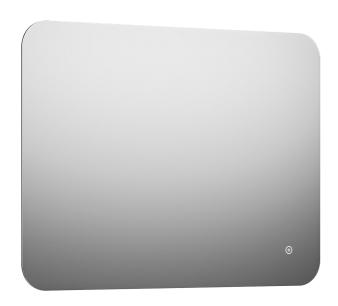

## **MORA CAVA I**

Designed around a central idea of a minimal, unframed backlit mirror, mounted just 30 mm from the wall, Cava has an aura of its own. Its light can be switched at a touch from warm to cooler tones. The mirror itself has an anti-fog function and is safety foiled for peace of mind.

## About the collection

A minimal design, with atmospheric backlighting, brings an extra layer of character to bathroom spaces.

**Article number:** 953004 **Description:** 800 x 600 mm

- Backlight
- · Energy efficient LED lighting
- · Copper-free glass with safety film
- · Steam free with heated demister pad
- · Touch operated on/off
- Adjustable light temperature: 2 700-6 400 K
- · IP 44 certified, third party CE certified
- Mounting distance from wall: 30 mm